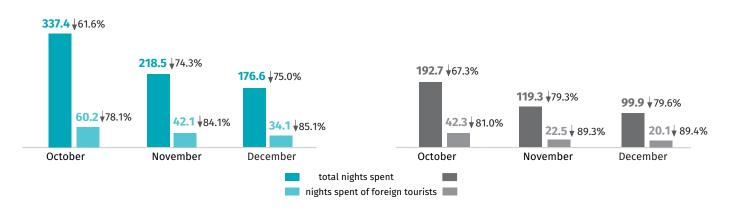

\*\*\*\*

\*\*\*\*

Rate

↓ decrease compared to the corresponding period of the previous year When publishing Statistical Office data – please indicate the source.



Mazowieckie Voivodship

\*\*\*\*

study

ship \_\_\_\_\_ M.st. Warszawa

### Tourists accommodated in tourist accommodation establishments in thousands



# Nights spent in tourist accommodation establishments in thousands



# Occupancy rate of bed places in accommodation establishments in %



### 80.0 80.0 70.0 70.0 60.0 60.0 50.0 50.0 40.0 40.0 30.0 30.0 20.0 20.0 10.0 10.0 0.0 0.0 02 01 02 03 05 06 07 08 11 12 01 03 04 05 06 07 08 09 10 11 12 04 09 10 2019 -**\*\***\*\*\*\* 2020 - $\star$ decrease compared to the corresponding period of the previous year \*\*\*\* Rate

# Occupancy rate of rooms in hotels and similar facilities in %

When publishing Statistical Office data – please indicate the source.