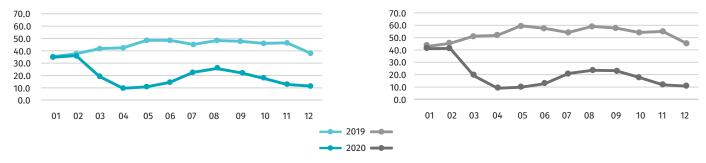

# Occupancy rate of bed places in accommodation establishments in %

### 80.0 80.0 70.0 70.0 60.0 60.0 50.0 50.0 40.0 40.0 30.0 30.0 20.0 20.0 10.0 10.0 0.0 0.0 02 01 02 03 05 06 07 08 11 12 01 03 04 05 06 07 08 09 10 11 12 04 09 10 2019 -**\*\***\*\*\*\* 2020 - $\star$ decrease compared to the corresponding period of the previous year \*\*\*\* Rate