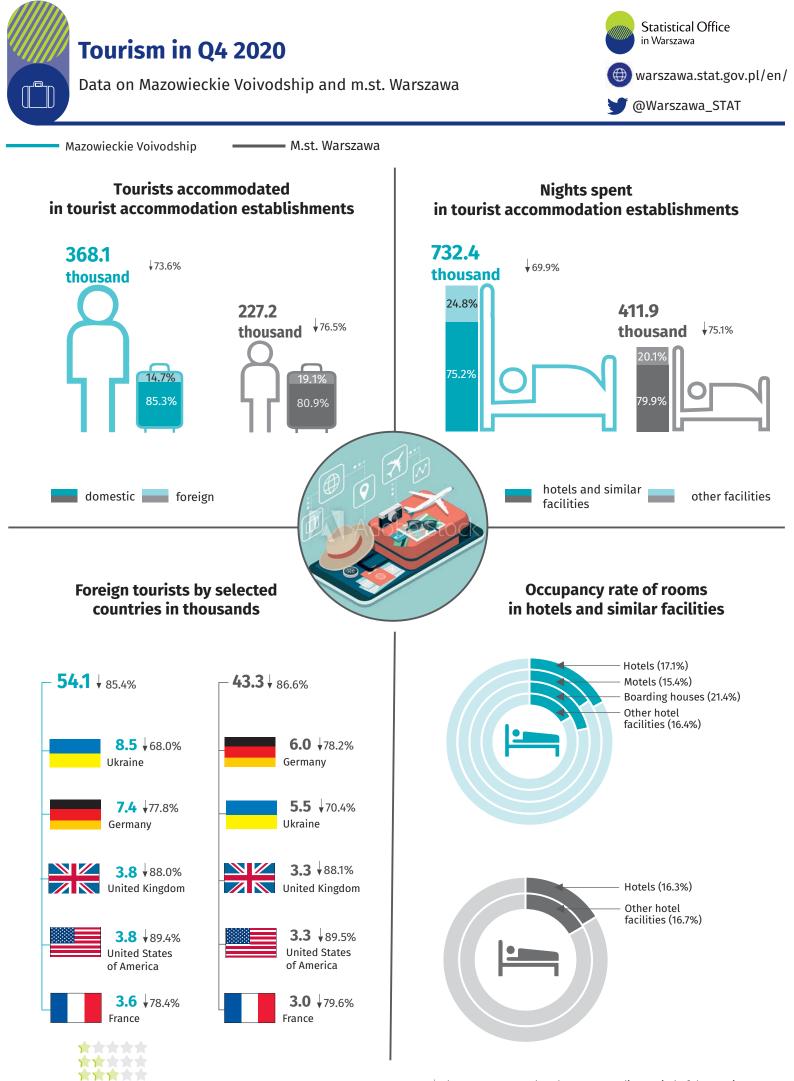

### Tourists accommodated in tourist accommodation establishments in thousands

# Nights spent in tourist accommodation establishments in thousands