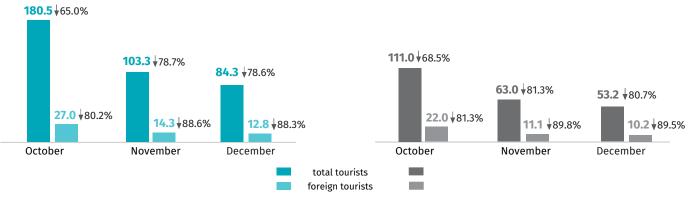

\*\*\*\*

\*\*\*\*

Rate

↓ decrease compared to the corresponding period of the previous year When publishing Statistical Office data – please indicate the source.



Mazowieckie Voivodship

\*\*\*\*

study

ship \_\_\_\_\_ M.st. Warszawa

### Tourists accommodated in tourist accommodation establishments in thousands



# Nights spent in tourist accommodation establishments in thousands



# Occupancy rate of bed places in accommodation establishments in %



### 80.0 80.0 70.0 70.0 60.0 60.0 50.0 50.0 40.0 40.0 30.0 30.0 20.0 20.0 10.0 10.0 0.0 0.0 02 01 02 03 05 06 07 08 11 12 01 03 04 05 06 07 08 09 10 11 12 04 09 10 2019 -**\*\***\*\*\*\* 2020 - $\star$ decrease compared to the corresponding period of the previous year \*\*\*\* Rate

# Occupancy rate of rooms in hotels and similar facilities in %

When publishing Statistical Office data – please indicate the source.