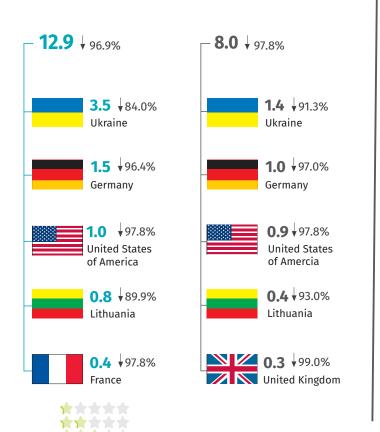

# Foreign tourists by selected countries in %

Statistical Office in Warszawa

warszawa.stat.gov.pl/en/

@Warszawa\_STAT

by months

Warsaw capital city Mazowieckie Voivodship