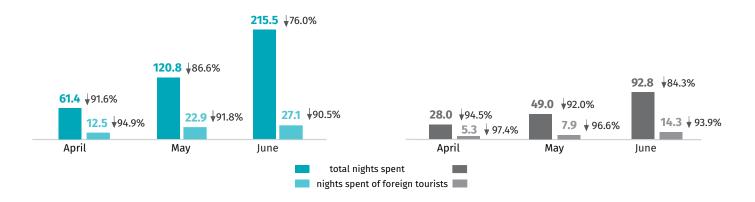

## **Tourism in Q2 2020**

Data on Mazowieckie Voivodship and Warsaw capital city







Mazowieckie Voivodship

Warsaw capital city

## Tourists accommodated in tourist accommodation establishments









hotels and similar



方方方方式 方方方方方



facilities other facilities

# Foreign tourists by selected countries in %











Statistical Office in Warszawa

warszawa.stat.gov.pl/en/

@Warszawa\_STAT

by months

Warsaw capital city Mazowieckie Voivodship

#### Tourists accommodated in tourist accommodation establishments in thousands



#### Nights spent in tourist accommodation establishments in thousands



### Occupancy rate of bed places in accommodation establishments in %



### Occupancy rate of rooms in hotels and similar facilities in %