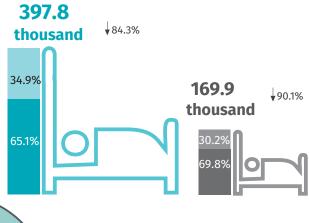

## **Tourism in Q2 2020**

Data on Mazowieckie Voivodship and Warsaw capital city







Mazowieckie Voivodship

Warsaw capital city

## Tourists accommodated in tourist accommodation establishments









hotels and similar



方方方方式 方方方方方



facilities other facilities

# Foreign tourists by selected countries in %











Statistical Office in Warszawa

warszawa.stat.gov.pl/en/

@Warszawa\_STAT

by months

Warsaw capital city Mazowieckie Voivodship

#### Tourists accommodated in tourist accommodation establishments in thousands



#### Nights spent in tourist accommodation establishments in thousands



### Occupancy rate of bed places in accommodation establishments in %



### Occupancy rate of rooms in hotels and similar facilities in %