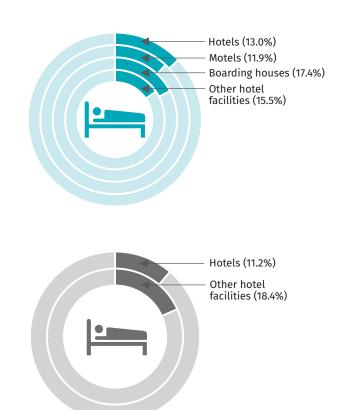

## Tourists accommodated in tourist accommodation establishments

hotels and similar

方方方方式 方方方方方

facilities other facilities