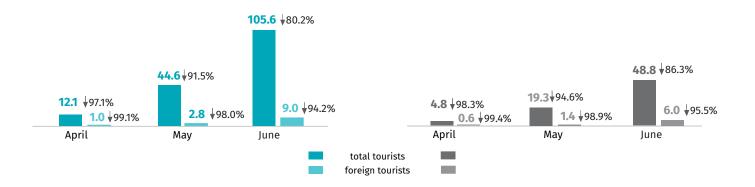

## **Tourism in Q2 2020**

Data on Mazowieckie Voivodship and Warsaw capital city







Mazowieckie Voivodship

Warsaw capital city

## Tourists accommodated in tourist accommodation establishments









hotels and similar



方方方方式 方方方方方



facilities other facilities

# Foreign tourists by selected countries in %











Statistical Office in Warszawa

warszawa.stat.gov.pl/en/

@Warszawa\_STAT

by months

Warsaw capital city Mazowieckie Voivodship

#### Tourists accommodated in tourist accommodation establishments in thousands



#### Nights spent in tourist accommodation establishments in thousands



### Occupancy rate of bed places in accommodation establishments in %



### Occupancy rate of rooms in hotels and similar facilities in %