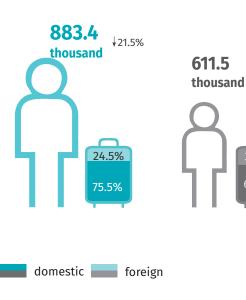

# Tourists accommodated in tourist accommodation establishments

#### Tourists accommodated in tourist accommodation establishments in thousands