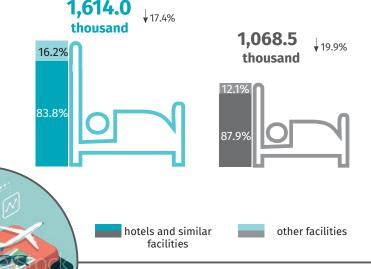

## Nights spent in tourist accommodation establishments

#### Nights spent in tourist accommodation establishments in thousands