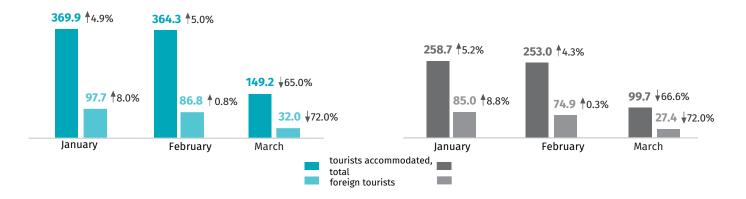

### **Tourism in Q1 2020**

Data on Mazowieckie Voivodship and Warsaw capital city



@Warszawa\_STAT

Mazowieckie Voivodship

Warsaw capital city

▼22.3%

# Tourists accommodated in tourist accommodation establishments



## Nights spent in tourist accommodation establishments



### Foreign tourists by selected countries in thousands

# Occupancy rate of rooms in hotels and similar facilities







↑ increase/decrease compared to the corresponding period of previous year When publishing Statistical Office data - please indicate the source.



Data on Mazowieckie Voivodship and Warsaw capital city



Mazowieckie Voivodship

Warsaw capital city

#### Tourists accommodated in tourist accommodation establishments in thousands



#### Nights spent in tourist accommodation establishments in thousands



### Occupancy rate of bed places in accommodation establishments in %



### Occupancy rate of rooms in hotels and similar facilities in %



↑ increase/decrease compared to the corresponding period of previous year When publishing Statistical Office data - please indicate the source.