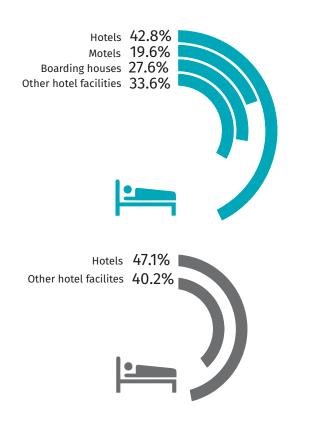

### **Tourism in Q1 2020**

Data on Mazowieckie Voivodship and Warsaw capital city



@Warszawa\_STAT

Mazowieckie Voivodship

Warsaw capital city

▼22.3%

# Tourists accommodated in tourist accommodation establishments



## Nights spent in tourist accommodation establishments



### Foreign tourists by selected countries in thousands

# Occupancy rate of rooms in hotels and similar facilities







↑ increase/decrease compared to the corresponding period of previous year When publishing Statistical Office data - please indicate the source.



Data on Mazowieckie Voivodship and Warsaw capital city



Mazowieckie Voivodship

Warsaw capital city

#### Tourists accommodated in tourist accommodation establishments in thousands



#### Nights spent in tourist accommodation establishments in thousands



### Occupancy rate of bed places in accommodation establishments in %



### Occupancy rate of rooms in hotels and similar facilities in %



↑ increase/decrease compared to the corresponding period of previous year When publishing Statistical Office data - please indicate the source.