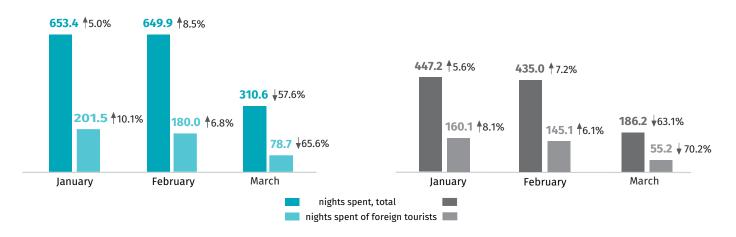

ism in Q1 2020**

Data on Mazowieckie Voivodship and Warsaw capital city



@Warszawa\_STAT

Mazowieckie Voivodship

Warsaw capital city

▼22.3%

# Tourists accommodated in tourist accommodation establishments



## Nights spent in tourist accommodation establishments



### Foreign tourists by selected countries in thousands

# Occupancy rate of rooms in hotels and similar facilities







↑ increase/decrease compared to the corresponding period of previous year When publishing Statistical Office data - please indicate the source.



Data on Mazowieckie Voivodship and Warsaw capital city



Mazowieckie Voivodship

Warsaw capital city

#### Tourists accommodated in tourist accommodation establishments in thousands



#### Nights spent in tourist accommodation establishments in thousands



### Occupancy rate of bed places in accommodation establishments in %



### Occupancy rate of rooms in hotels and similar facilities in %



↑ increase/decrease compared to the corresponding period of previous year When publishing Statistical Office data - please indicate the source.