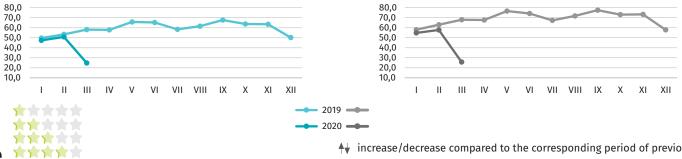

### Occupancy rate of bed places in accommodation establishments in %

### Occupancy rate of rooms in hotels and similar facilities in %

↑ increase/decrease compared to the corresponding period of previous year When publishing Statistical Office data - please indicate the source.