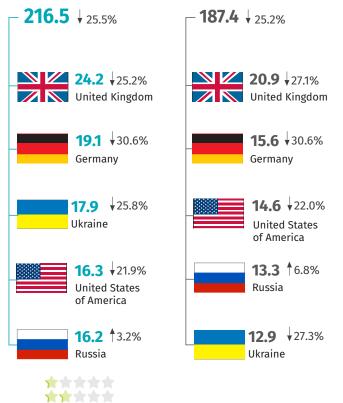

### **Tourism in Q1 2020**

Data on Mazowieckie Voivodship and Warsaw capital city



@Warszawa\_STAT

Mazowieckie Voivodship

Warsaw capital city

▼22.3%

# Tourists accommodated in tourist accommodation establishments



## Nights spent in tourist accommodation establishments



### Foreign tourists by selected countries in thousands

# Occupancy rate of rooms in hotels and similar facilities







↑ increase/decrease compared to the corresponding period of previous year When publishing Statistical Office data - please indicate the source.



Data on Mazowieckie Voivodship and Warsaw capital city



Mazowieckie Voivodship

Warsaw capital city

#### Tourists accommodated in tourist accommodation establishments in thousands



#### Nights spent in tourist accommodation establishments in thousands



### Occupancy rate of bed places in accommodation establishments in %



### Occupancy rate of rooms in hotels and similar facilities in %



↑ increase/decrease compared to the corresponding period of previous year When publishing Statistical Office data - please indicate the source.