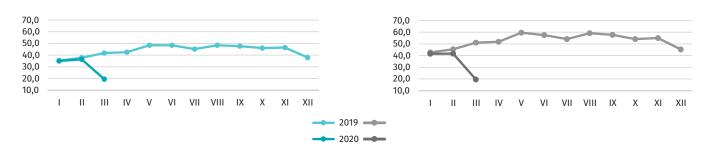

# Tourists accommodated in tourist accommodation establishments

## Nights spent in tourist accommodation establishments

#### Tourists accommodated in tourist accommodation establishments in thousands

#### Nights spent in tourist accommodation establishments in thousands