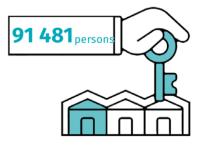

## Residential construction 1st half of 2023

Data on Mazowieckie Voivodship

Statistical Office in Warszawa warszawa.stat.gov.pl/en/ @Warszawa\_STAT

DWELLINGS COMPLETED

DWELLINGS FOR WHICH PERMITS HAVE BEEN GRANTED OR WHICH HAVE BEEN REGISTERED WITH A CONSTRUCTION PROJCECT