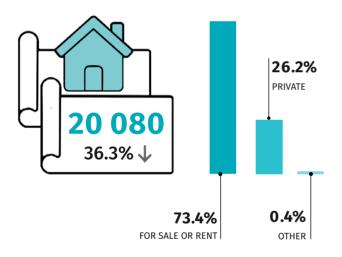

## Residential construction 1st half of 2023

Data on Mazowieckie Voivodship

Statistical Office in Warszawa warszawa.stat.gov.pl/en/ @Warszawa\_STAT

DWELLINGS COMPLETED

DWELLINGS FOR WHICH PERMITS HAVE BEEN GRANTED OR WHICH HAVE BEEN REGISTERED WITH A CONSTRUCTION PROJCECT