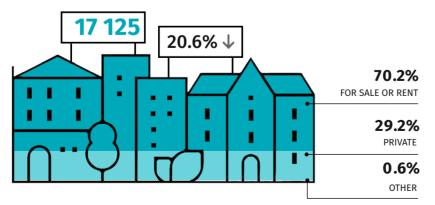

## NUMBER OF DWELLINGS IN WHICH CONSTRUCTION HAS BEGUN

**PLN 6 346** / m<sup>2</sup> **7.5% ↓** 4th Quarter of 2022