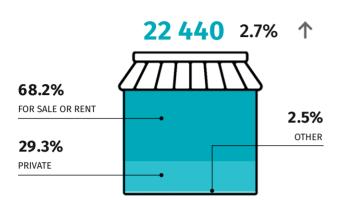

## Residential construction 1st half of 2023

Data on Mazowieckie Voivodship

Statistical Office in Warszawa warszawa.stat.gov.pl/en/ @Warszawa\_STAT

DWELLINGS COMPLETED

DWELLINGS FOR WHICH PERMITS HAVE BEEN GRANTED OR WHICH HAVE BEEN REGISTERED WITH A CONSTRUCTION PROJCECT