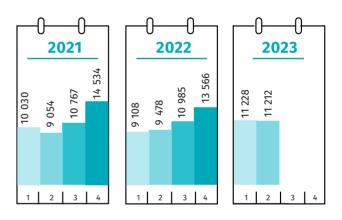

## Residential construction 1st half of 2023

Data on Mazowieckie Voivodship

Statistical Office in Warszawa warszawa.stat.gov.pl/en/ @Warszawa\_STAT



DWELLINGS COMPLETED

DWELLINGS FOR WHICH PERMITS HAVE BEEN GRANTED OR WHICH HAVE BEEN REGISTERED WITH A CONSTRUCTION PROJCECT



## NUMBER OF DWELLINGS IN WHICH CONSTRUCTION HAS BEGUN



**PLN 6 346** / m<sup>2</sup> **7.5% ↓** 4th Quarter of 2022

## DWELLINGS COMPLETED IN QUARTERS



## AVERAGE EMPLOYMENT IN CONSTRUCTION



AVERAGE WAGES AND SALARIES IN CONSTRUCTION





When publishing Statistical Office data – please indicate the source.

AVERAGE PRICE OF A DWELLING – FREE MARKET\*