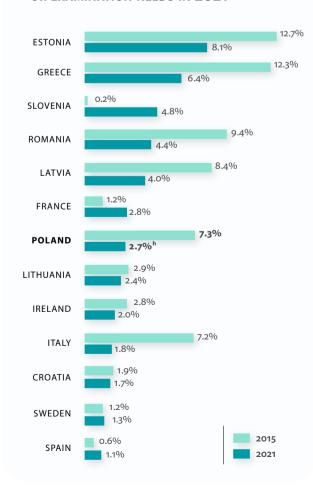

#### SHARE OF PERSONS AGED 16 AND MORE IN SELECTED EUROPEAN COUNTRIES WHO DID NOT MEET THEIR TREATMENT OR EXAMINATION NEEDS IN 2021 g

a Estimates of Statistics Poland based on administrative sources, data apply to those working directly with the patient, regardless of the main

Reasons for not meeting treatment or examination needs: I could not ord it or the distance is too far/no means of transport or there is a waiting list

ting list.
Source: European Study of Living Conditions (EU-SILC), Eurostat database.
Żródło: Europejskie Badanie Warunków Życia Ludności (EU-SILC),
baza danych Eurostatu.
h Preliminary data.