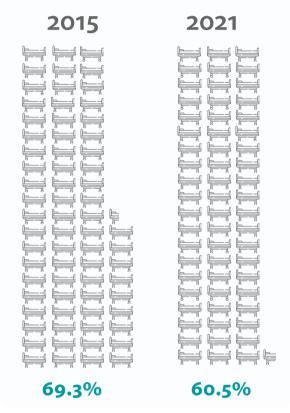

## **World Health Day** 7 April 2023

Health For All















## CONSULTATIONS PROVIDED IN OUT-PATIENT HEALTH CARE<sup>b</sup> (IN THOUSANDS)







MAZOWIECKIE VOIVODSHIP 46 307 =14.5%



POLAND 320 951



MAZOWIECKIE VOIVODSHIP 51 144

=15.9%

### CURRENT EXPENDITURE ON HEALTH CARE IN POLAND C (IN BILLION PLN)



### **VALUE OF REIMBURSEMENT OF SERVICES AND** MEDICINES BY THE NATIONAL HEALTH FUND <sup>e</sup> (BILLION PLN)



# AVERAGE VALUE OF REINBURSEMENT OF SERVICES AND MEDICI-



#### **OCCUPANCY OF BEDS IN GENERAL HOSPITALS IN MAZOWIECKIE VOIVODSHIP**



#### SHARE OF PERSONS AGED 16 AND MORE IN SELECTED EUROPEAN COUNTRIES WHO DID NOT MEET THEIR TREATMENT OR EXAMINATION NEEDS IN 2021 g



a Estimates of Statistics Poland based on administrative sources, data apply to those working directly with the patient, regardless of the main

place of work.

b Including consultations paid for in clinics by patients and including consultations provided as part of night and holiday health care, as well as including consultations from emergency rooms provided to non-hospitalised

The National Health Account covers public and private expenditure, in ding direct household expenditure.

Preliminary estimates. Source: Raport Narodowego Funduszu Zdrowia, https://shiny.nfz.gov

<u>pl/koszty\_nfz/</u>
f patient - a person who had a service performed or a reim