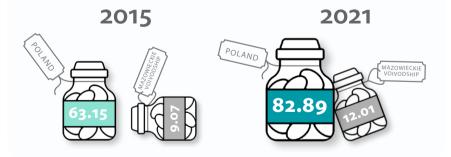

### **VALUE OF REIMBURSEMENT OF SERVICES AND** MEDICINES BY THE NATIONAL HEALTH FUND <sup>e</sup> (BILLION PLN)

The National Health Account covers public and private expenditure, in ding direct household expenditure.

Preliminary estimates. Source: Raport Narodowego Funduszu Zdrowia, https://shiny.nfz.gov

<u>pl/koszty\_nfz/</u>
f patient - a person who had a service performed or a reimbursed drug in a given calendar year.