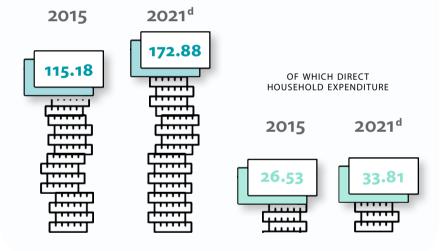

### CURRENT EXPENDITURE ON HEALTH CARE IN POLAND C (IN BILLION PLN)

The National Health Account covers public and private expenditure, in ding direct household expenditure.

Preliminary estimates. Source: Raport Narodowego Funduszu Zdrowia, https://shiny.nfz.gov

<u>pl/koszty\_nfz/</u>
f patient - a person who had a service performed or a reimbursed drug in a given calendar year.