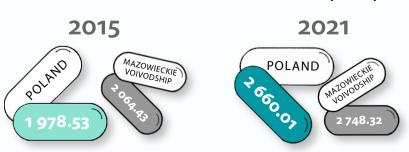

## **World Health Day** 7 April 2023

Health For All















## CONSULTATIONS PROVIDED IN OUT-PATIENT HEALTH CARE<sup>b</sup> (IN THOUSANDS)







MAZOWIECKIE VOIVODSHIP 46 307 =14.5%



POLAND 320 951



MAZOWIECKIE VOIVODSHIP 51 144

=15.9%

### CURRENT EXPENDITURE ON HEALTH CARE IN POLAND C (IN BILLION PLN)



### **VALUE OF REIMBURSEMENT OF SERVICES AND** MEDICINES BY THE NATIONAL HEALTH FUND <sup>e</sup> (BILLION PLN)



# AVERAGE VALUE OF REINBURSEMENT OF SERVICES AND MEDICI-



#### **OCCUPANCY OF BEDS IN GENERAL HOSPITALS IN MAZOWIECKIE VOIVODSHIP**



#### SHARE OF PERSONS AGED 16 AND MORE IN SELECTED EUROPEAN COUNTRIES WHO DID NOT MEET THEIR TREATMENT OR EXAMINATION NEEDS IN 2021 g



a Estimates of Statistics Poland based on administrative sources, data apply to those working directly with the patient, regardless of the main

place of work.

b Including consultations paid for in clinics by patients and including consultations provided as part of night and holiday health care, as well as including consultations from emergency rooms provided to non-hospitalised

The National Health Account covers public and private expenditure, in ding direct household expenditure.

Preliminary estimates. Source: Raport Narodowego Funduszu Zdrowia, https://shiny.nfz.gov

<u>p