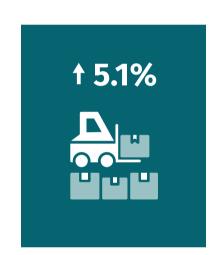

## Wholesale (current prices) in wholesale enterprises

(November 2024 compared to the corresponding period of previous year)