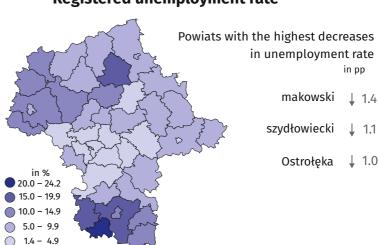

## Registered unemployment rate

01 02 03 04 05 06 07 08 09 10 11 12 01 02 03 04 05 06 07 08 09 10 11 12 01

Mazowieckie Voivodship

## **Cities with powiat status** with the lowest and highest unemployment rate in Poland

<sup>↑↓↑</sup> increase/decrease/no change compared to January 2024

<sup>\*</sup> In enterprises employing more than 9 persons.