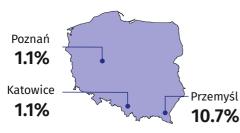

## **Cities with powiat status** with the lowest and highest unemployment rate in Poland

<sup>↑↓↑</sup> increase/decrease/no change compared to January 2024

<sup>\*</sup> In enterprises employing more than 9 persons.