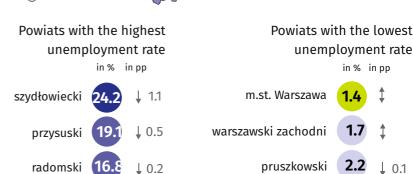

## **Cities with powiat status** with the lowest and highest unemployment rate in Poland

<sup>↑↓↑</sup> increase/decrease/no change compared to January 2024

<sup>\*</sup> In enterprises employing more than 9 persons.