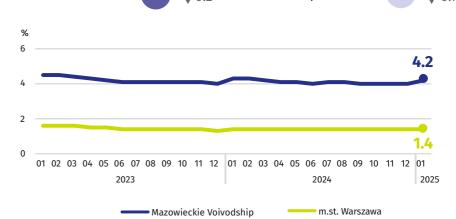

## Registered unemployment rate

01 02 03 04 05 06 07 08 09 10 11 12 01 02 03 04 05 06 07 08 09 10 11 12 01

Mazowieckie Voivodship