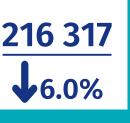

## **15 May Family Day**

Statistical Office in Warszawa warszawa.stat.gov.pl/en/ @Warszawa\_STAT

2019 data on Mazowieckie Voivodship

## Selected family benefits



## Families were granted over











126 997 8.8%

## Number of families covered by social assistance



of which TYPES OF FAMILIES covered by social assistance



**One-parent families** 



⊕ increase/decrease compared to 2018

Source: data of the Mazovian Centre for Social Policy. Report - Assessment of social assisstance resources based on the social and demographic situation of Mazowieckie Voivodship in 2019.

When publishing Statistical Office data - please indicate the source.