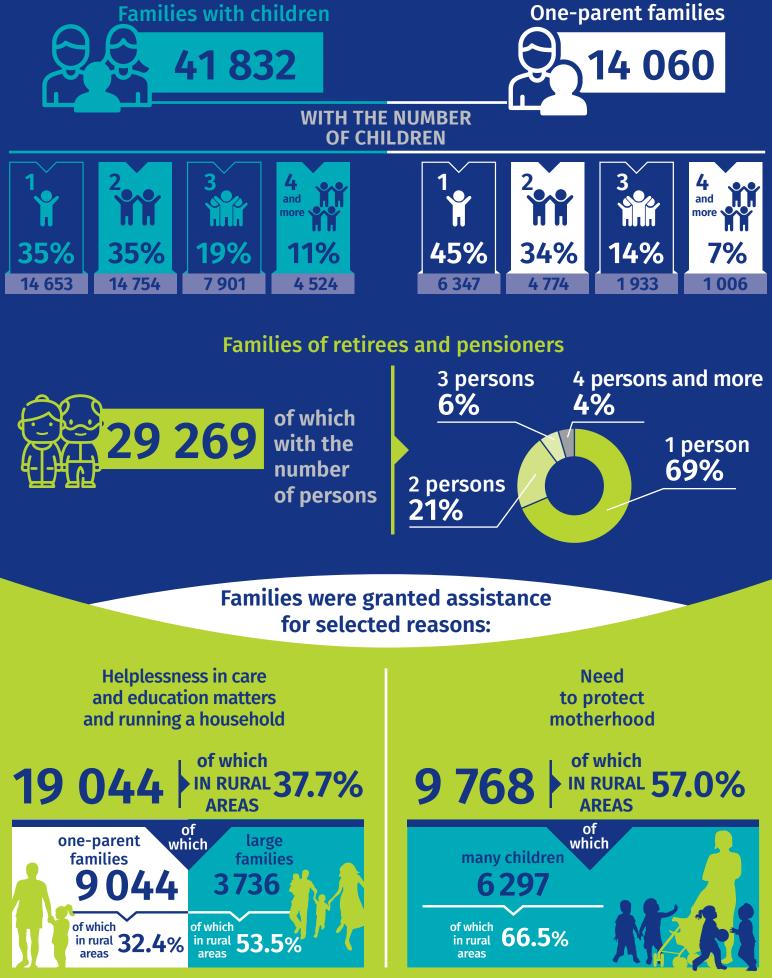

## Number of families covered by social assistance

of which TYPES OF FAMILIES covered by social assistance

**One-parent families** 

⊕ increase/decrease compared to 2018

Source: data of the Mazovian Centre for Social Policy. Report - Assessment of social assisstance resources based on the social and demographic situation of Mazowieckie Voivodship in 2019.