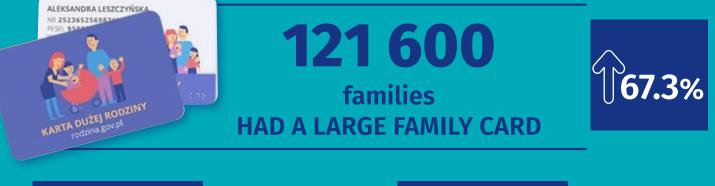

## **15 May Family Day**

Statistical Office in Warszawa warszawa.stat.gov.pl/en/ @Warszawa\_STAT

2019 data on Mazowieckie Voivodship

## Selected family benefits



## Families were granted over











126 997 8.8%

## Number of families covered by social assistance



of which TYPES OF FAMILIES covered by social assistance



**One-parent families** 



⊕ increase/decrease compared to 2018

Source: data of the Mazovian Centre for Social Policy. Report - Assessment of social assisstance resources based on the social and demographic situation of Mazowieckie Voivodship in 2019.

When publishing Statistical Office data - please indicate the source.