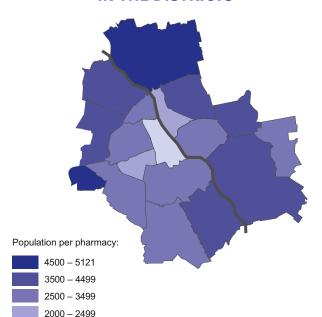

#### **GENERALLY AVAILABLE PHARMACIES** IN THE DISTRICTS

## **Population** per pharmacy

1661 - 1999

Rate \*\*\*\*

食食食食食