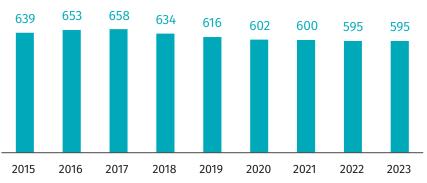

ar.

Increase/decrease compared a Includes all persons employed in the facility for whom this is the main (first) workplace, including non-medical staff (eg. cashier, physical assistanc). Number of employed persons also includes owners and coowners of pharmacies (pharmaceutical outlets) if they are employed in a given facility. If the owner has several pharmacies (pharmacutical outlets), they are included in one facility.



# Pharmacies in 2023

Data on m.st. Warszawa As of 31 December



warszawa.stat.gov.pl/en/







Mokotów 74

Rembertów 7



**OF WHICH** PHARMACIES CONDUCTING MAIL ORDER SALES

using a website



Śródmieście 8 Wawer / Wilanów / Włochy / Żoliborz 1<sup>b</sup>

## **Population** per pharmacy

1661 - 1999

Rate \*\*\*\*

食食食食食



### **GENERALLY AVAILABLE PHARMACIES**



#### **GENERALLY AVAILABLE PHARMACIES** IN THE DISTRICTS



# PERSONS EMPLOYED IN PHARMACIES



- ▼ Highest/lowest number of pharmacies.
- ↑↓ Z Increase/decrease/no changes compared to the previous year.
- a There are no pharmacies on night duty in the districts: Rembertów / Ursus / Wesoła / Wilanów / Żoliborz.
- b No mail order sales for pharmacies: Bernowo / Białołęka / Bielany / Praga-Północ / Rembertów / Targówek / Ursus / Wesoła. c Includes all persons employed in the facility for whom this is the main (first) workplace, including non-medical staff (eg. cashier, physical assistanc). Number of employed persons also includes owners and coowners of pharmacies (pharmaceutical outlets) if they are employed in a given facility. If the owner has several pharmacies (pharmacutical outlets),