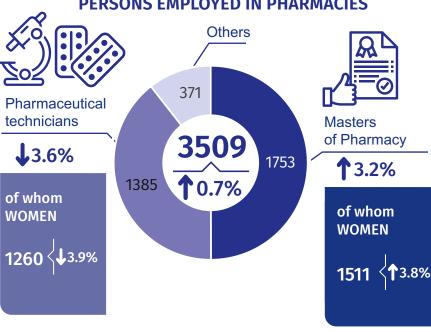

# PERSONS EMPLOYED IN PHARMACIES

- ▼ Highest/lowest number of pharmacies.
- ↑↓ Z Increase/decrease/no changes compared to the previous year.
- a There are no pharmacies on night duty in the districts: Rembertów / Ursus / Wesoła / Wilanów / Żoliborz.
- b No mail order sales for pharmacies: Bernowo / Białołęka / Bielany / Praga-Północ / Rembertów / Targówek / Ursus / Wesoła. c Includes all persons employed in the facility for whom this is the main (first) workplace, including non-medical staff (eg. cashier, physical assistanc). Number of employed persons also includes owners and coowners of pharmacies (pharmaceutical outlets) if they are employed in a given facility. If the owner has several pharmacies (pharmacutical outlets), they are included in one facility.

**Population per** pharmacy and pharmaceutical outlet

2.3%

1.1% **9003** 

of whom WOMEN

**MASTERS OF PHARMACY** 

**^**2.3%

PHARMACEUTICAL TECHNICIANS

of whom **WOMEN** 

4216

to the previous year.

Increase/decrease compared a Includes all persons employed in the facility for whom this is the main (first) workplace, including non-medical staff (eg. cashier, physical assistanc). Number of employed persons also includes owners and coowners of pharmacies (pharmaceutical outlets) if they are employed in a given facility. If the owner has several pharmacies (pharmacutical outlets), they are included in one facility.