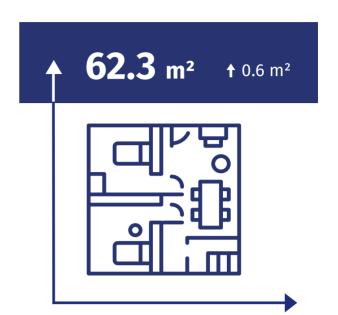

## **Residential construction** in m.st. Warszawa in 2024





#### **Dwellings completed**



14 752

♦ 8.3%

95.5%

for sale or rent

3.8%

private

0.7% other

## Average usuful floor area of a dwelling



#### **Dwellings completed**

**PPPP** 5 528



2022

**PP** 2 387

**PPP** 2897 Q2

**PPPP** 4653 Q3

Q4 = 1 000

2023

**PPP** 4 236

**PPP** 3 871

**PP** 2 738

**PPPP** 5 247 **PPPP** 5 071

7.7%

97.6%

2024

**PPP** 3 263

**PP** 2 692

**PPP** 3 726

# 20 681

**1** 37.1%

**Dwellings for which permits** have been granted or which have been registered with a construction project

**Average employment** in construction (in persons)



for sale or rent

2.2%

private

53 221



# 16 170

Dwellings in which construction has begun

**1** 9.0%

for sale or rent 2.4%

**Average** wages and salaries in construction

**PLN 10 449**