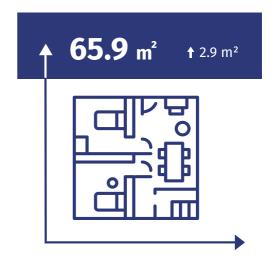

# **Residential construction** in m.st. Warszawa 1st half of 2024





Statistical Office





## **Dwellings completed**



5 917

**↓** 27.0%

93.4%

for sale or rent



private

1.2%

pozostałe

### Average useful floor area of a dwelling



# **Dwellings completed in the quarters**

2022

**PP** 2 387

3. **9999** 4653

**4. 99999** 5528

private

2023

**PPP** 3871

**PP** 2 738

**99999** 5 247

2024

**999** 3 263

**PP** 2 654

11 584

= 1 000

**†** 75.1%

**Dwellings in which construction** has begun or which have been registered with a construction project

Average employment in construction (in persons)



53 209



Dwellings in which construction has begun 8 449



**1** 9.0%

97.7% for sale or rent 2.3%

**Average** employment in construction

**PLN 10 559**