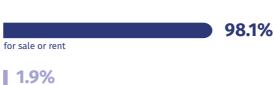

## **Dwellings completed**

5 917

**↓** 27.0%

93.4%

for sale or rent

private

1.2%

pozostałe