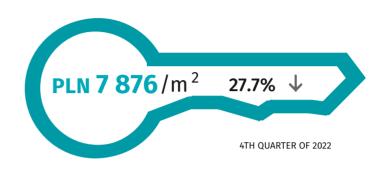

## **DWELLINGS COMPLETED**

AVERAGE PRICE OF A DWELLING - FREE MARKET\*

DWELLINGS FOR WHICH PERMITS HAVE BEEN GRANTED OR WHICH HAVE BEEN REGISTERED WITH A CONSTRUCTION PROJCECT