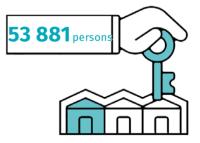

## NUMBER OF DWELLINGS IN WHICH CONSTRUCTION HAS BEGUN

**AVERAGE WAGES AND SALARIES** IN CONSTRUCTION

↑↓ increase/decrease compared to the corresponding periond of previous year preliminary data \*