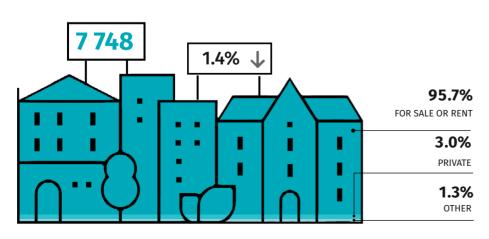

## **DWELLINGS COMPLETED**

AVERAGE PRICE OF A DWELLING - FREE MARKET\*

DWELLINGS FOR WHICH PERMITS HAVE BEEN GRANTED OR WHICH HAVE BEEN REGISTERED WITH A CONSTRUCTION PROJCECT