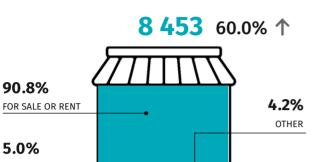

## **DWELLINGS COMPLETED**

AVERAGE PRICE OF A DWELLING - FREE MARKET\*

DWELLINGS FOR WHICH PERMITS HAVE BEEN GRANTED OR WHICH HAVE BEEN REGISTERED WITH A CONSTRUCTION PROJCECT

90.8%

5.0%

PRIVATE