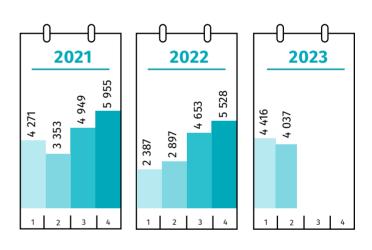

90.8%

5.0%

PRIVATE

## **Residential construction** 1st half of 2023

Statistical Office in Warszawa



@Warszawa\_STAT

Data on m.st. Warszawa

## **DWELLINGS COMPLETED**



AVERAGE PRICE OF A DWELLING - FREE MARKET\*



DWELLINGS FOR WHICH PERMITS HAVE BEEN GRANTED OR WHICH HAVE BEEN REGISTERED WITH A CONSTRUCTION PROJCECT



## **DWELLINGS COMPLETED IN QUARTERS**



AVERAGE EMPLOYMENT IN CONSTRUCTION

## NUMBER OF DWELLINGS IN WHICH CONSTRUCTION HAS BEGUN





**AVERAGE WAGES AND SALARIES** IN CONSTRUCTION





↑↓ increase/decrease compared to the corresponding periond of previous year preliminary data \*