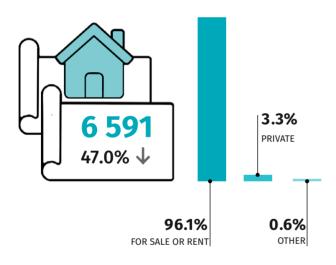

## NUMBER OF DWELLINGS IN WHICH CONSTRUCTION HAS BEGUN

**AVERAGE WAGES AND SALARIES** IN CONSTRUCTION

↑↓ increase/decrease compared to the corresponding periond of previous year preliminary data \*