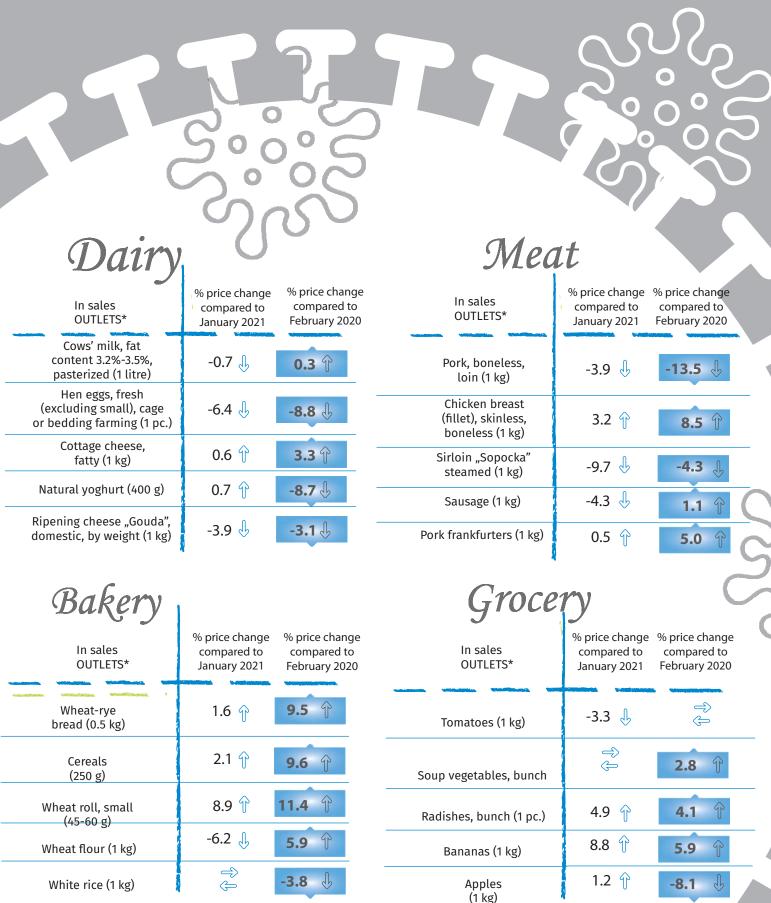

\*Source of information on retail prices of goods and services are prices quotations according to a centrally agreed lis of representatives. Price quotations are carried out in selected survey regions (in Warsaw in 6 regions). The information collected is a set for calculating the monthly average prices of all representatives. It is recommended to record prices in the same sales outlets for at least 1 year.