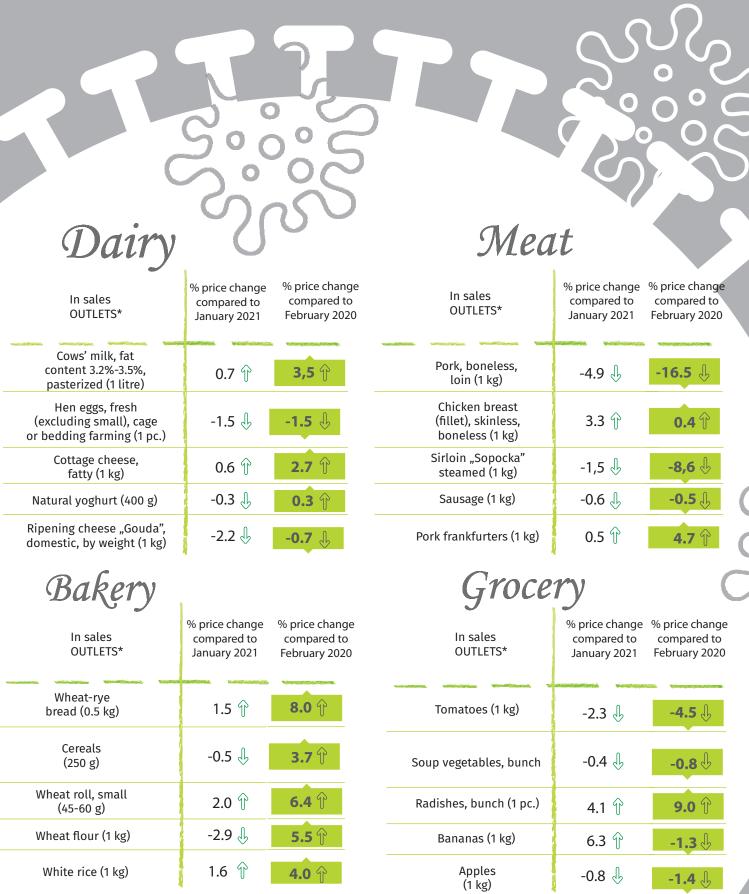

## Data on Mazowieckie Voivodship

 $\uparrow \downarrow \stackrel{>}{\rightleftharpoons}$  Increase/decrease/no changes compared to the corresponding period of the previous year

\*Source of information on retail prices of goods and services are prices quotations according to a centrally agreed lis of representatives. Price quotations are carried out in selected survey regions (in Mazowieckie Voivodship in 24 regions). The information collected is a set for calculating the monthly average prices of all representatives. It is recommended to record prices in the same sales outlets for at least 1 year.