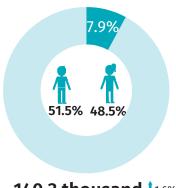

### Children and youth in 2018

Children and youth up to 17 years of age

Children aged 0-6

412.9 thousand \$ 0.6%