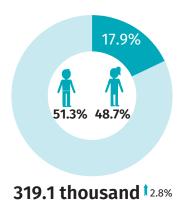

### Children and youth in 2018

Children and youth up to 17 years of age

Children aged 0-6

140.3 thousand \$1.6%