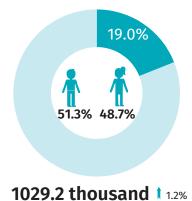

### Children and youth in 2018

Children and youth up to 17 years of age

Children aged 0-6

412.9 thousand \$ 0.6%

### Live births

60485 \$ 2.2%

Single births

Births by days of week

| طعاعاء       | حاداداه | حاداداه | حلطتك    |        | 1                |
|--------------|---------|---------|----------|--------|------------------|
| Poniedziałek | Wtorek  | Środa   | Czwartek | Piątek | طعامات طعامات    |
| 15.5%        | 16.0%   | 15.7%   | 15.9%    | 15.5%  | Sobota Niedziela |
|              |         |         |          |        | 11.2% 10.3%      |