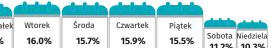

### Live births

60485 \$ 2.2%

Single births

Births by days of week

| طعاعاء       | حاداداه | حاداداه | حلطتك    |        | 1                |
|--------------|---------|---------|----------|--------|------------------|
| Poniedziałek | Wtorek  | Środa   | Czwartek | Piątek | طعامات طعامات    |
| 15.5%        | 16.0%   | 15.7%   | 15.9%    | 15.5%  | Sobota Niedziela |
|              |         |         |          |        | 11.2% 10.3%      |