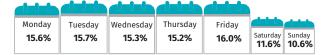

#### Live births

21276 10,2%

Single births

Births by days of week

Month in which the most children were born, i.e. 1898 **Twins** 

Triplets

### Live births

60485 \$ 2.2%

Single births

Births by days of week

| طعاعاء       | حاداداه | حاداداه | حلطتك    |        | 1                |
|--------------|---------|---------|----------|--------|------------------|
| Poniedziałek | Wtorek  | Środa   | Czwartek | Piątek | طعامات طعامات    |
| 15.5%        | 16.0%   | 15.7%   | 15.9%    | 15.5%  | Sobota Niedziela |
|              |         |         |          |        | 11.2% 10.3%      |