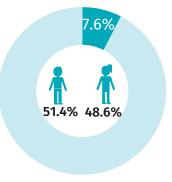

### Children and youth in 2018

Children and youth up to 17 years of age

Children aged 0-6

140.3 thousand \$1.6%

#### Live births

21276 10,2%

Single births

Births by days of week

Month in which the most children were born, i.e. 1898 **Twins** 

Triplets