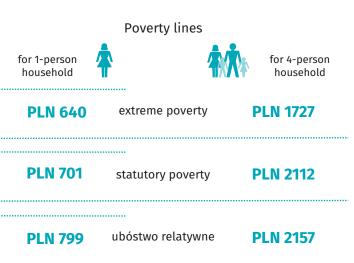

## **Extent of economic poverty**

N o t e. Poverty lines in Q4 2020 - monthly average.