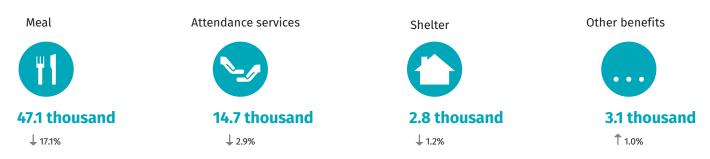

## Persons who were granted non-monetary social assistance benefits by the decision<sup>a</sup>

a Decision of social welfare centres and powiat family support centres located in the Voivodship.