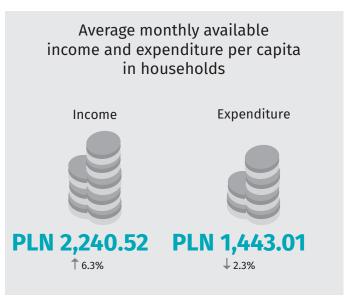

## International Day for the Eradication of Poverty

warszawa.stat.gov.pl/en/



√@Warszawa\_STAT

Data on Mazowieckie Voivodship for 2020

## **Extent of economic poverty**





N o t e. Poverty lines in Q4 2020 - monthly average.

## Persons who were granted non-monetary social assistance benefits by the decision<sup>a</sup>



a Decision of social welfare centres and powiat family support centres located in the Voivodship.

## Subjective assessment of the financial situation of households 1.3% Rather good Rather bad Average Bad Good

S o u r c e: Social Cohesion Survey.



↑↓ increase/decrease compared to 2019