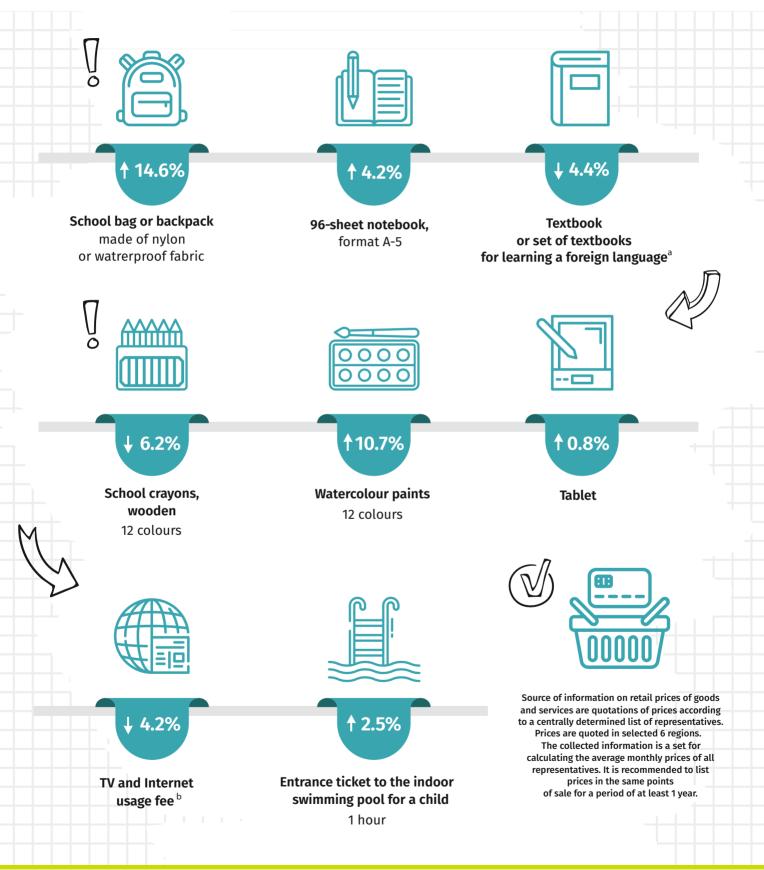

## **HELLO SCHOOL!**

Change in retail prices of selected goods and services

(July 2024 compared to the corresponding period of previous year)

Statistical Office in Warszawa () warszawa.stat.gov.pl/en/

🔇 @Warszawa\_STAT

M.st. Warszawa

a Intermediate level.

b average monthly fee for the duration of the contract for the use of cable television and the Internet with the cable television network operator (excluding encrypted channels).

\*\*\*\*

\*\*\*\*

vincrease/decrease compared to the corresponding period of the previous year

When publishing Statistical Office data please indicate the source.