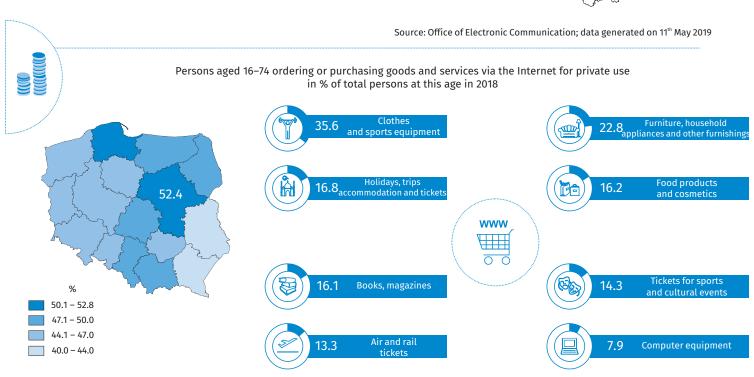

warszawa.stat.gov.pl/en/







2016 2017 2018 Persons aged 16-74 in % of total population at this age: regularly using the Internet 74.3 76.8 77.1 (at least once a week) 47.7 49.8 52.3 using social networking sites 18.9 17.3 never used the Internet 16.6

Location of local government hotspots







|                                 | 2016 | 2017 | 2018   |
|---------------------------------|------|------|--------|
| Etnerprises <sup>a</sup> in %:  |      |      |        |
| using computers <sup>b</sup>    | 96.0 | 96.0 | 97.7   |
| with Internet access            | 94.7 | 95.0 | 96.9   |
| of which broadband <sup>c</sup> | 94.4 | 94.5 | 96.0 🕇 |
| with their own website          | 72.6 | 71.2 | 71.8   |
| using social media              | 35.3 | 33.5 | 37.7   |
| employing ICT specialists       | 18.4 | 17.6 | 19.1   |
|                                 |      |      |        |



a In which the number of emplyees exceeds 9 persons, excluding financial sector; in % of total enterprises. b Desktop and portable, e.g. laptops (notebook computers), tablets and smartphones; data do not