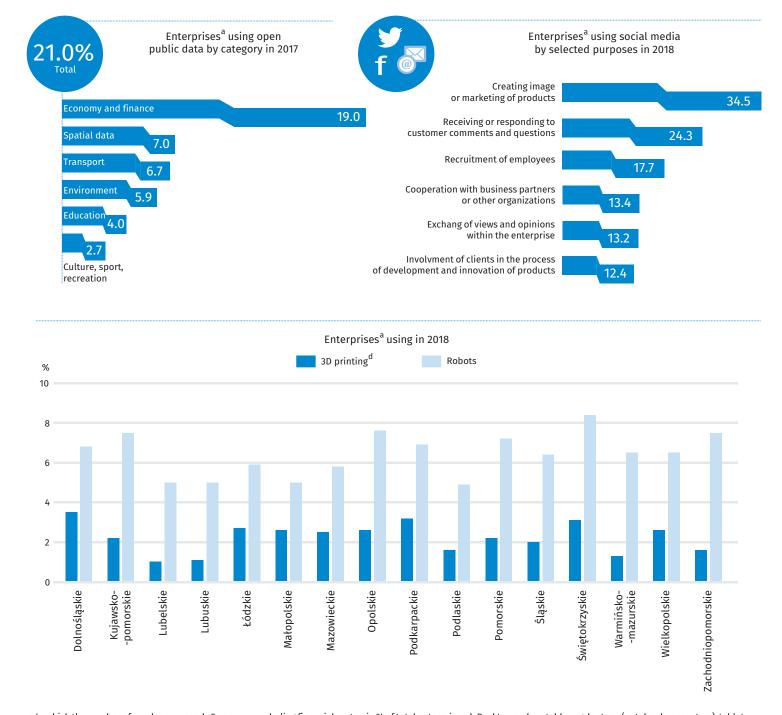

t this age: regularly using the Internet 74.3 76.8 77.1 (at least once a week) 47.7 49.8 52.3 using social networking sites 18.9 17.3 never used the Internet 16.6

Location of local government hotspots







|                                 | 2016 | 2017 | 2018   |
|---------------------------------|------|------|--------|
| Etnerprises <sup>a</sup> in %:  |      |      |        |
| using computers <sup>b</sup>    | 96.0 | 96.0 | 97.7   |
| with Internet access            | 94.7 | 95.0 | 96.9   |
| of which broadband <sup>c</sup> | 94.4 | 94.5 | 96.0 🕇 |
| with their own website          | 72.6 | 71.2 | 71.8   |
| using social media              | 35.3 | 33.5 | 37.7   |
| employing ICT specialists       | 18.4 | 17.6 | 19.1   |
|                                 |      |      |        |



a In which the number of emplyees exceeds 9 persons, excluding financial sector; in % of total enterprises. b Desktop and portable, e.g. laptops (notebook computers), tablets and smartphones; data do not include computers integrated with other devices on one mounting plate, computers for controlling and regulating technological processes. c Including mobile broadband. d Data for 2017.