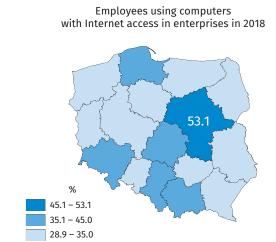

warszawa.stat.gov.pl/en/







2016 2017 2018 Persons aged 16-74 in % of total population at this age: regularly using the Internet 74.3 76.8 77.1 (at least once a week) 47.7 49.8 52.3 using social networking sites 18.9 17.3 never used the Internet 16.6

Location of local government hotspots







|                                 | 2016 | 2017 | 2018   |
|---------------------------------|------|------|--------|
| Etnerprises <sup>a</sup> in %:  |      |      |        |
| using computers <sup>b</sup>    | 96.0 | 96.0 | 97.7   |
| with Internet access            | 94.7 | 95.0 | 96.9   |
| of which broadband <sup>c</sup> | 94.4 | 94.5 | 96.0 🕇 |
| with their own website          | 72.6 | 71.2 | 71.8   |
| using social media              | 35.3 | 33.5 | 37.7   |
| employing ICT specialists       | 18.4 | 17.6 | 19.1   |
|                                 |      |      |        |



a In which the number of emplyees exceeds 9 persons, excluding financial sector; in % of total enterprises. b Desktop and portable, e.g. laptops (notebook computers), tablets and smartphones; data do not i