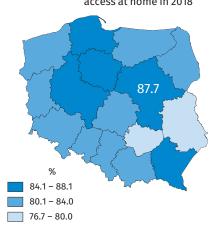

Location of local government hotspots

|                                 | 2016 | 2017 | 2018   |
|---------------------------------|------|------|--------|
| Etnerprises <sup>a</sup> in %:  |      |      |        |
| using computers <sup>b</sup>    | 96.0 | 96.0 | 97.7   |
| with Internet access            | 94.7 | 95.0 | 96.9   |
| of which broadband <sup>c</sup> | 94.4 | 94.5 | 96.0 🕇 |
| with their own website          | 72.6 | 71.2 | 71.8   |
| using social media              | 35.3 | 33.5 | 37.7   |
| employing ICT specialists       | 18.4 | 17.6 | 19.1   |
|                                 |      |      |        |