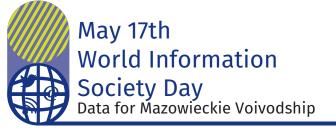

warszawa.stat.gov.pl/en/

2016 2017 2018 Persons aged 16-74 in % of total population at this age: regularly using the Internet 74.3 76.8 77.1 (at least once a week) 47.7 49.8 52.3 using social networking sites 18.9 17.3 never used the Internet 16.6