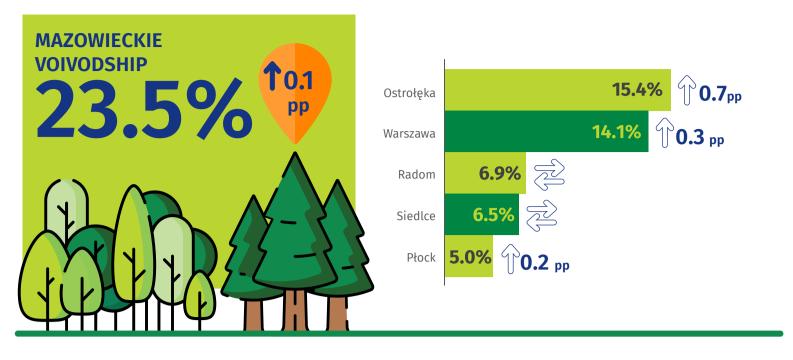

## 22 April - Earth Day

"Restore Our Farth" Data on Mazowieckie Voivodship in 2019

**Statistical Office** in Warszawa warszawa.stat.gov.pl/en/ 🔰 @Warszawa\_STAT

**Forest cover**\*

Ŷ↓ 🔄 increase/decrease/no changes compared to 2018 When publishing Statistical Office data – please indicate the source.