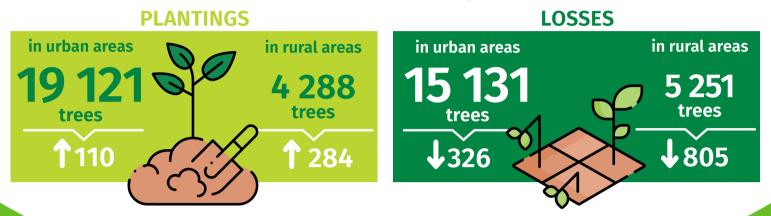

## **Tree plantings and losses**

**Mazowieckie Voivodship** 

**Green area** (in hectares)

Parks, lawns and green areas of housing estates

Forest cover indicator (forest cover) - The percentage ratio of the area of forest to the total area of a given territory (country, voivodship, powiat, gmina).

Ŷ↓ 🔄 increase/decrease/no changes compared to 2018 When publishing Statistical Office data – please indicate the source.