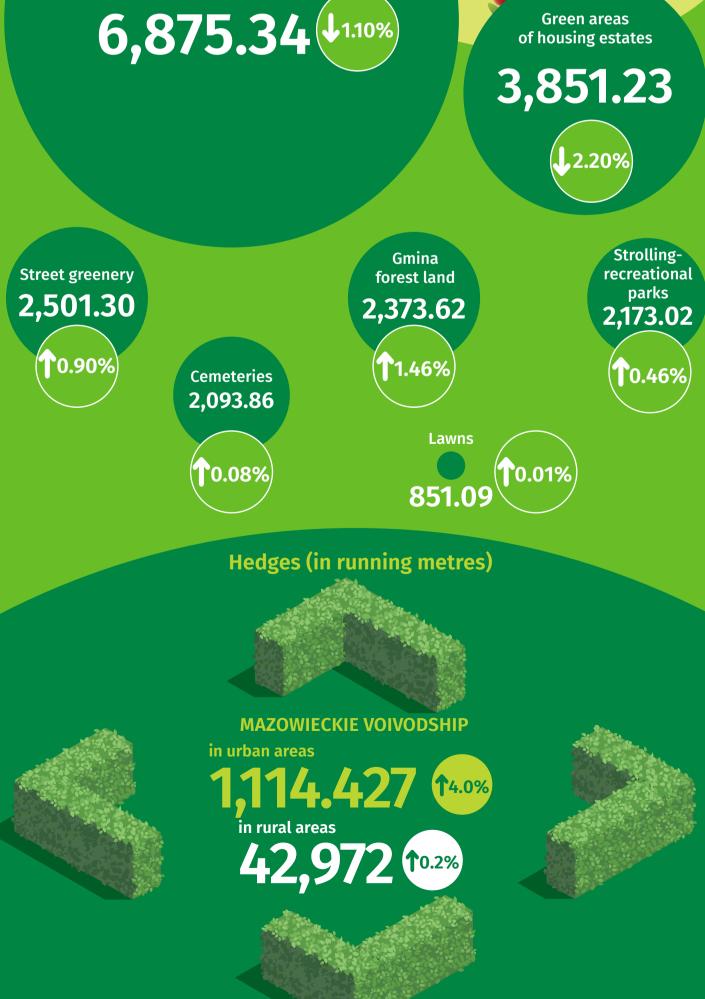

## **Tree plantings and losses**

**Mazowieckie Voivodship** 

**Green area** (in hectares)

Parks, lawns and green areas of housing estates

Forest cover indicator (forest cover) - The percentage ratio of the area of forest to the total area of a given territory (country, voivodship, powiat, gmina).

Ŷ↓ 🔄 increase/decrease/no changes compared to 2018 When publishing Statistical Office data – please indicate the source.