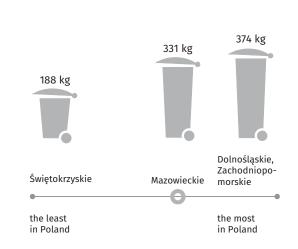

### Geodetic area by directions of use As of 1st January





When publishing Statistical Office data, please indicate the source.



# Data on Mazowieckie Voivodship in 2017

Separately collected municipal waste in relation to total municipal waste collected during the year



\*\*\*

### Municipal waste generated per person in the voivodship



### Industrial and municipal wastewater treatment plants





Pollutants retained in pollutant reduction systems in total pollutants produced in plants of significant nuisance



# Statistical Office in Warszawa warszawa.stat.gov.pl/en/ @Warszawa\_STAT

### Waste generated during the year (excluding municipal waste)5596 thousand tonnes



### **Municipal waste**

# **1777 thousand tonnes**



## Uncontrolled dumping sites (pcs.)