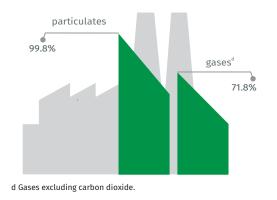

### Industrial and municipal wastewater treatment plants

Pollutants retained in pollutant reduction systems in total pollutants produced in plants of significant nuisance