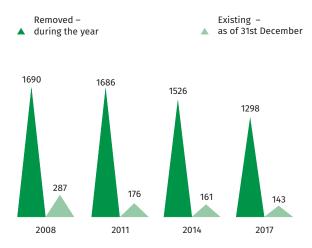

### Geodetic area by directions of use As of 1st January





When publishing Statistical Office data, please indicate the source.



# Data on Mazowieckie Voivodship in 2017

Separately collected municipal waste in relation to total municipal waste collected during the year



\*\*\*

### Municipal waste generated per person in the voivodship



### Industrial and municipal wastewater treatment plants





Pollutants retained in pollutant reduction systems in total pollutants produced in plants of significant nuisance



# Statistical Office in Warszawa warszawa.stat.gov.pl/en/ @Warszawa\_STAT

### Waste generated during the year (excluding municipal waste)5596 thousand tonnes



### **Municipal waste**

# **1777 thousand tonnes**



## Uncontrolled dumping sites (pcs.)