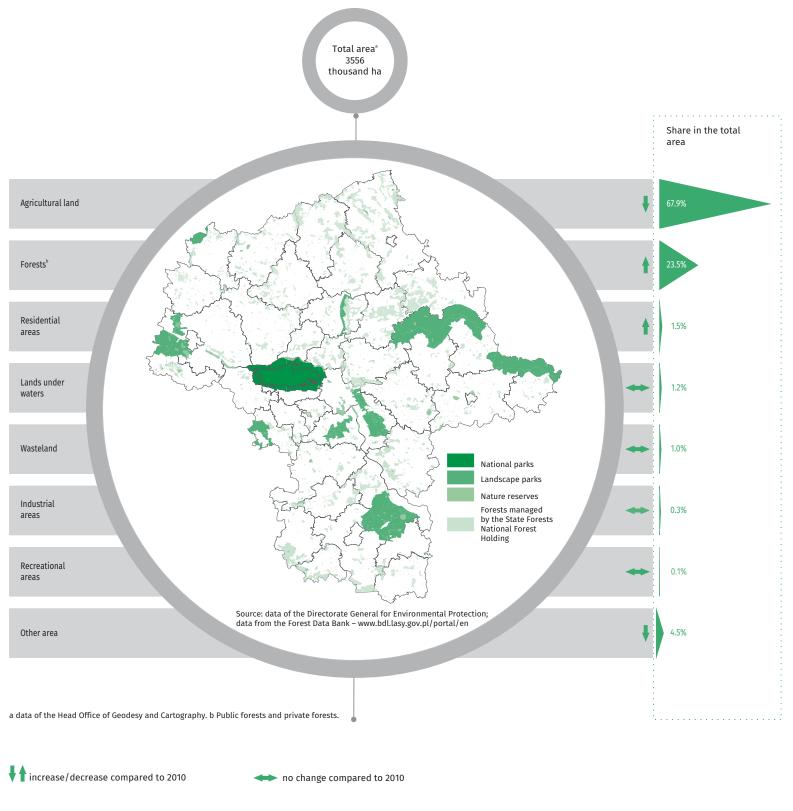

### Geodetic area by directions of use As of 1st January

When publishing Statistical Office data, please indicate the source.