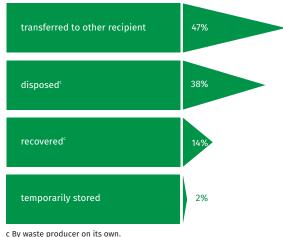

### Waste generated during the year (excluding municipal waste)5596 thousand tonnes