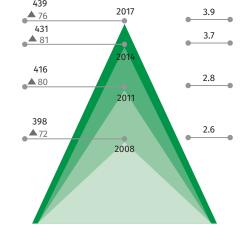

### Industrial and municipal wastewater treatment plants

Pollutants retained in pollutant reduction systems in total pollutants produced in plants of significant nuisance