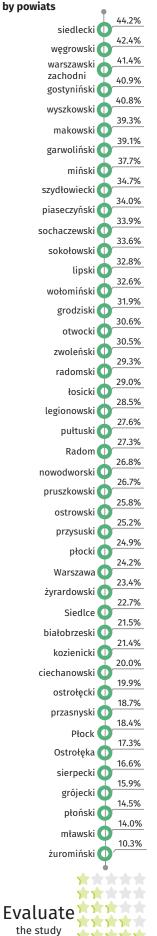

# Data on Mazowieckie Voivodship in 2017

Separately collected municipal waste in relation to total municipal waste collected during the year

\*\*\*