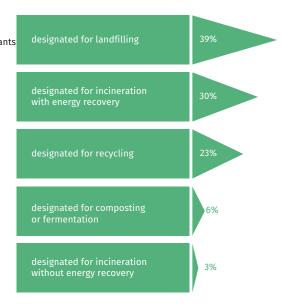

### Geodetic area by directions of use As of 1st January





When publishing Statistical Office data, please indicate the source.



# Data on Mazowieckie Voivodship in 2017

Separately collected municipal waste in relation to total municipal waste collected during the year



\*\*\*

### Municipal waste generated per person in the voivodship



### Industrial and municipal wastewater treatment plants





Pollutants retained in pollutant reduction systems in total pollutants produced in plants of significant nuisance



# Statistical Office in Warszawa warszawa.stat.gov.pl/en/ @Warszawa\_STAT

### Waste generated during the year (excluding municipal waste)5596 thousand tonnes



### **Municipal waste**

# **1777 thousand tonnes**



## Uncontrolled dumping sites (pcs.)