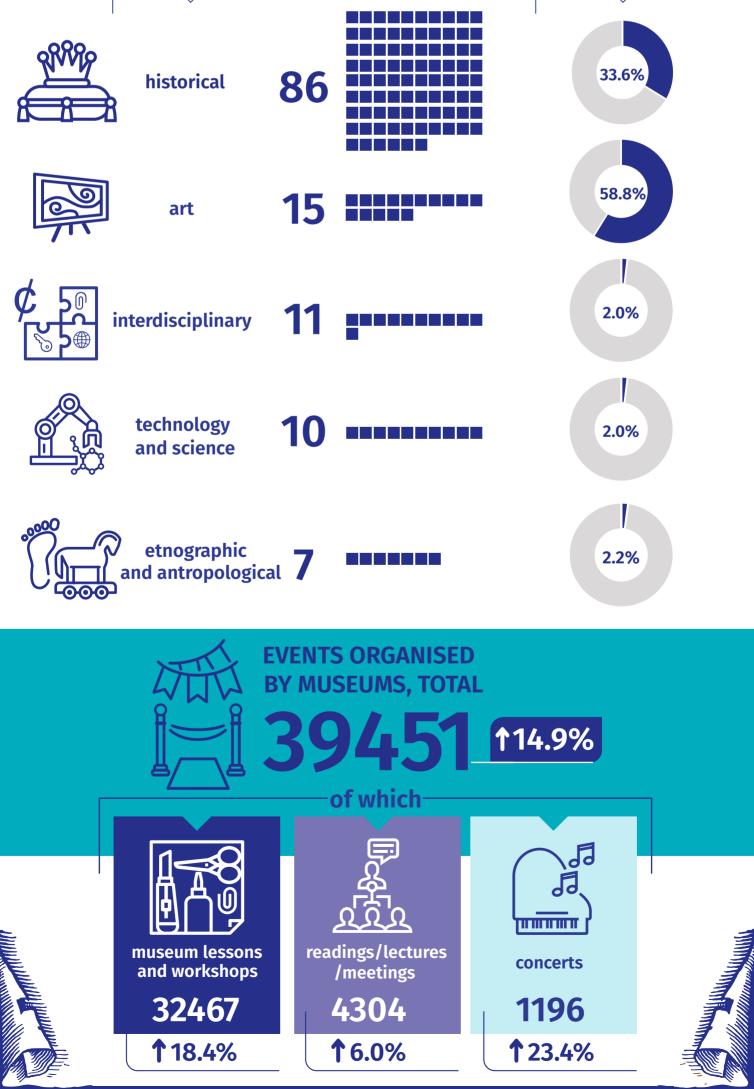

## **Selected types of museums**

number of establishments<sup>b</sup>

visitors in % of the total

6.9%

↑↓ Increase/decrease compared to the previous year.

a Including branches. b As of 31 December.

When publishing Statistical Office data - please indicate the source.