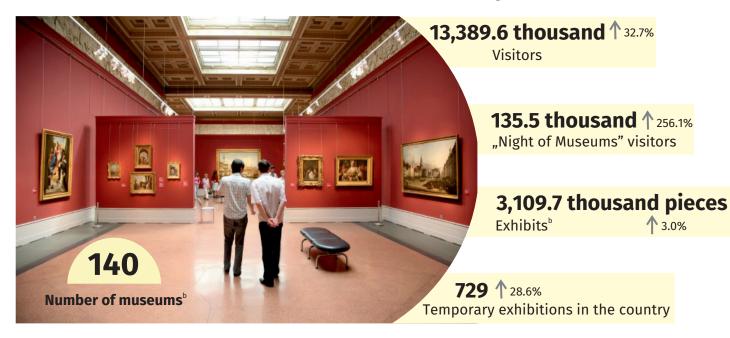

## **Museums**<sup>a</sup> in Mazowieckie Voivodship in 2022

## **Selected types of museums**

| Number of establishments <sup>b</sup> Vi |    |                                  | itors in %, total |  |
|------------------------------------------|----|----------------------------------|-------------------|--|
|                                          | 87 | Historical                       | 30.0              |  |
|                                          | 15 | Art                              | 44.1              |  |
|                                          |    |                                  | 047               |  |
|                                          | 11 | Interdisciplinary                | 21.7              |  |
|                                          | 8  | Ethnographic and anthropological | 2.0               |  |
|                                          |    |                                  |                   |  |
|                                          | 8  | Technology and science           | 1.1               |  |
|                                          |    |                                  |                   |  |