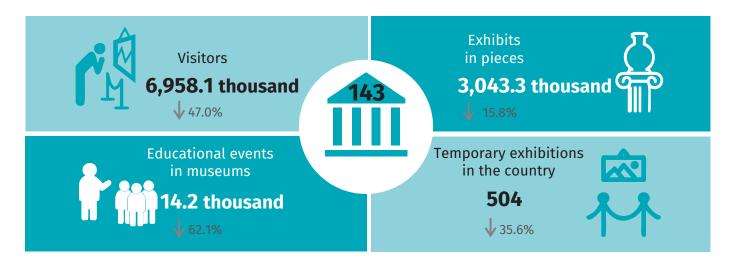

Statistical Office in Warszawa warszawa.stat.gov.pl/en/ @Warszawa\_STAT

Data on Mazowieckie Voivodship

## Museums<sup>ª</sup> in Mazowieckie Voivodship in 2020



## Selected types of museums<sup>a</sup>. As of 31 December



## Exhibits by discipline. As of 31 December

|                   | 24.8%<br>art | 20.4%<br>archeology                                                                                                                                              | 11.3%<br>numismatic<br>items     | 9.9%<br>photography | 7.6%<br>history | 5.3% | 4.7% | 3.5% | 12.5%<br>other |  |
|-------------------|--------------|------------------------------------------------------------------------------------------------------------------------------------------------------------------|----------------------------------|---------------------|-----------------|------|------|------|----------------|--|
|                   |              |