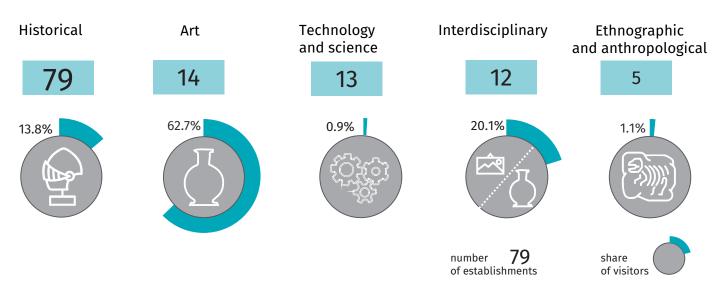

Statistical Office in Warszawa warszawa.stat.gov.pl/en/ @Warszawa\_STAT

Data on Mazowieckie Voivodship

## Museums<sup>ª</sup> in Mazowieckie Voivodship in 2020



## Selected types of museums<sup>a</sup>. As of 31 December



## Exhibits by discipline. As of 31 December

|                   | 24.8%<br>art | 20.4%<br>archeology                                                                                                                                              | 11.3%<br>numismatic<br>items     | 9.9%<br>photography | 7.6%<br>history | 5.3% | 4.7% | 3.5% | 12.5%<br>other |  |
|-------------------|--------------|------------------------------------------------------------------------------------------------------------------------------------------------------------------|----------------------------------|---------------------|-----------------|------|------|------|----------------|--|
|                   |              |