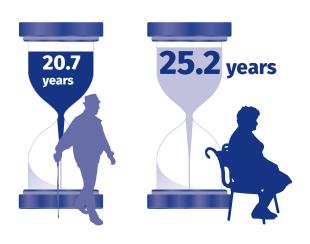

## Life expectancy at age 60 b

a Data concern H1 2018. b Data concern 2018.

Rate the Study

## Life expectancy at age 60 b

a Data concern H1 2018. b Data concern 2018.