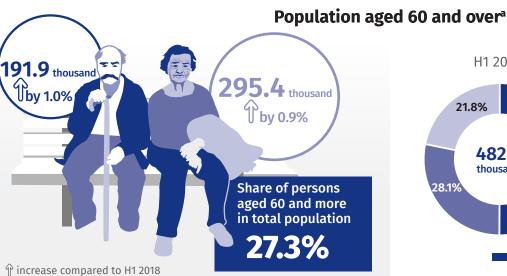

# January 21/22 GRANDMA'S AND GRANDPA'S DAY

Statistical Office in Warszawa





Data on Mazowieckie Voivodship





CONSULTATIONS OF PRIMARY health care provided to persons aged 65 and over

7044.4 Tby 2.7% thousand



SPECIALIST CONSULTATIONS of medical health care provided to persons aged

5552.3 thousand







## Life expectancy at age 60 b



a Data concern H1 2018. b Data concern 2018.

Rate the Study





# January 21/22 GRANDMA'S AND GRANDPA'S DAY

Statistical Office in Warszawa

warszawa.stat.gov.pl/en/

Warsaw capital city







CONSULTATIONS OF PRIMARY health care provided to persons aged 65 and over

2105.0 thousand by 1.5%



SPECIALIST CONSULTATIONS of medical health care provided to persons aged 65 and over

**3287.1** thousand





# Ageing ratio a Ratio of the number of persons aged 65 and over per 100 persons aged 0-14.

## Life expectancy at age 60 b



a Data concern H1 2018. b Data concern 2018.