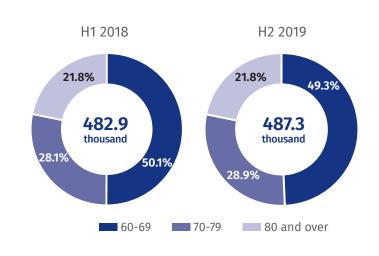

# January 21/22 GRANDMA'S AND GRANDPA'S DAY

Statistical Office in Warszawa





Data on Mazowieckie Voivodship





CONSULTATIONS OF PRIMARY health care provided to persons aged 65 and over

7044.4 Tby 2.7% thousand



SPECIALIST CONSULTATIONS of medical health care provided to persons aged

5552.3 thousand







## Life expectancy at age 60 b



a Data concern H1 2018. b Data concern 2018.

Rate the Study





# January 21/22 GRANDMA'S AND GRANDPA'S DAY

Statistical Office in Warszawa

warszawa.stat.gov.pl/en/

Warsaw capital city







CONSULTATIONS OF PRIMARY health care provided to persons aged 65 and over

2105.0 thousand by 1.5%



SPECIALIST CONSULTATIONS of medical health care provided to persons aged 65 and over

**3287.1** thousand





# Ageing ratio a Ratio of the number of persons aged 65 and over per 100 persons aged 0-14.

## Life expectancy at age 60 b



a Data concern H1 2018. b Data concern 2018.