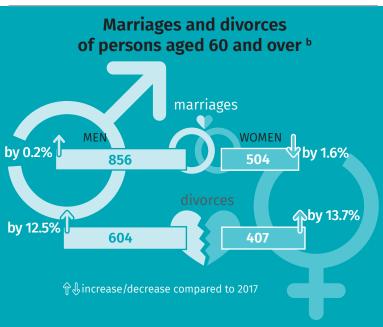

# January 21/22 GRANDMA'S AND GRANDPA'S DAY

Statistical Office in Warszawa





Data on Mazowieckie Voivodship





CONSULTATIONS OF PRIMARY health care provided to persons aged 65 and over

7044.4 Tby 2.7% thousand



SPECIALIST CONSULTATIONS of medical health care provided to persons aged

5552.3 thousand







## Life expectancy at age 60 b



a Data concern H1 2018. b Data concern 2018.

Rate the Study





# January 21/22 GRANDMA'S AND GRANDPA'S DAY

Statistical Office in Warszawa

warszawa.stat.gov.pl/en/

Warsaw capital city







CONSULTATIONS OF PRIMARY health care provided to persons aged 65 and over

2105.0 thousand by 1.5%



SPECIALIST CONSULTATIONS of medical health care provided to persons aged 65 and over

**3287.1** thousand





# Ageing ratio a Ratio of the number of persons aged 65 and over per 100 persons aged 0-14.

## Life expectancy at age 60 b



a Data concern H1 2018. b Data concern 2018.