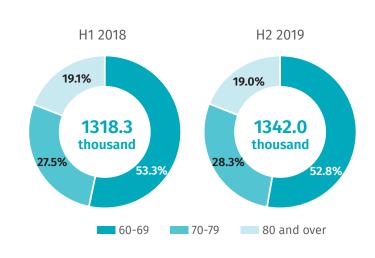

# January 21/22 GRANDMA'S AND GRANDPA'S DAY

Statistical Office in Warszawa





Data on Mazowieckie Voivodship





CONSULTATIONS OF PRIMARY health care provided to persons aged 65 and over

7044.4 Tby 2.7% thousand



SPECIALIST CONSULTATIONS of medical health care provided to persons aged

5552.3 thousand







## Life expectancy at age 60 b



a Data concern H1 2018. b Data concern 2018.

Rate the Study





# January 21/22 GRANDMA'S AND GRANDPA'S DAY

Statistical Office in Warszawa

warszawa.stat.gov.pl/en/

Warsaw capital city







CONSULTATIONS OF PRIMARY health care provided to persons aged 65 and over

2105.0 thousand by 1.5%



SPECIALIST CONSULTATIONS of medical health care provided to persons aged 65 and over

**3287.1** thousand





# Ageing ratio a Ratio of the number of persons aged 65 and over per 100 persons aged 0-14.

## Life expectancy at age 60 b



a Data concern H1 2018. b Da