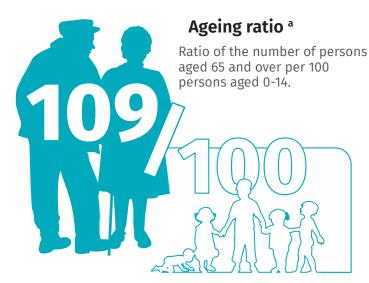

# Ageing ratio a Ratio of the number of persons aged 65 and over per 100 persons aged 0-14.