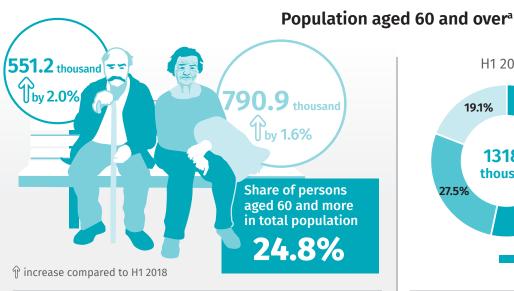

# January 21/22 GRANDMA'S AND GRANDPA'S DAY

Statistical Office in Warszawa





Data on Mazowieckie Voivodship





CONSULTATIONS OF PRIMARY health care provided to persons aged 65 and over

7044.4 Tby 2.7% thousand



SPECIALIST CONSULTATIONS of medical health care provided to persons aged

5552.3 thousand







## Life expectancy at age 60 b



a Data concern H1 2018. b Data concern 2018.

Rate the Study





# January 21/22 GRANDMA'S AND GRANDPA'S DAY

Statistical Office in Warszawa

warszawa.stat.gov.pl/en/

Warsaw capital city







CONSULTATIONS OF PRIMARY health care provided to persons aged 65 and over

2105.0 thousand by 1.5%



SPECIALIST CONSULTATIONS of medical health care provided to persons aged 65 and over

**3287.1** thousand





# Ageing ratio a Ratio of the number of persons aged 65 and over per 100 persons aged 0-14.

## Life expectancy at age 60 b



a Data concern H1 2018. b