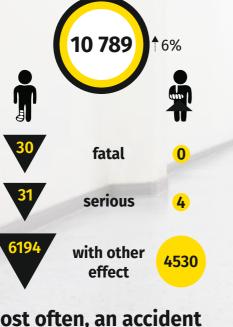

## **April 28 World Day of Occupational Safety** and Health at Work

Statistical Office in Warszawa

warszawa.stat.gov.pl/en/

@Warszawa\_STAT

Data on Mazowieckie Voivodship in 2019 (preliminary data)

## **Persons injured** in accidents at work fatal serious



## Average number of days of inability to work per injured person\* 30 **Ppersons injured at work** per 1000 employed persons (data for 2018)

## Most often, an accident at work occurs:



in men



while moving



in drivers and mobile-plant operators



in the manufacturing section



in fatal accidents in construction





Data do not iclude accidents in private farms in agriculture.

<sup>\*</sup>Excluding persons injured in fatal accidents.