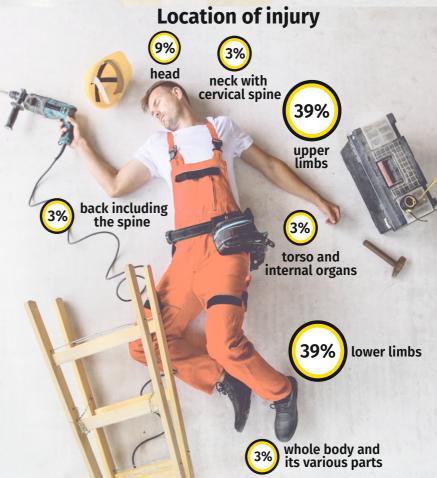

## Most often, an accident at work occurs:

in men

while moving

in drivers and mobile-plant operators

in the manufacturing section

in fatal accidents in construction

Data do not iclude accidents in private farms in agriculture.