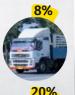

## Most often, an accident at work occurs:

in men

while moving

in drivers and mobile-plant operators

in the manufacturing section

in fatal accidents in construction

Data do not iclude accidents in private farms in agriculture.