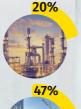

## Most often, an accident at work occurs:

in men

while moving

in drivers and mobile-plant operators

in the manufacturing section

in fatal accidents in construction

Data do not iclude accidents in private farms in agriculture.