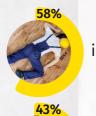

## Most often, an accident at work occurs:

in men

while moving

in drivers and mobile-plant operators

in the manufacturing section

in fatal accidents in construction

Data do not iclude accidents in private farms in agriculture.