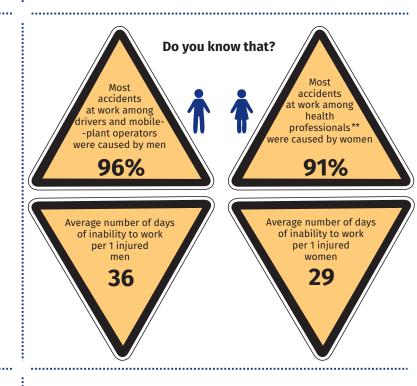

Statistical Office in Warszawa

warszawa.stat.gov.pl/en/



Data for Mazowieckie Voivodship in 2018 (preliminary)

### Most often, accident at work includes:



## Persons injured in accidents at work\* 10154 total other injury serious fatal 0

# upper limbs 39% lower limbs 38% Location of injury 9% head neck, back, spine 4% torso and internal organs whole body and its various parts



## Persons injured in accidents at work per 1000 employed persons



## Number of days of inability to work per 1 injured person





\*Excluding accidents in private farms in agriculture.

<sup>\*\*</sup>Doctors, nurses, midwives, specialists in emergency medical services, veterinarians, dentists, laboratory diagnosticians, pharmacists, other health professionals.