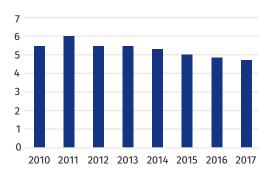

Statistical Office in Warszawa

warszawa.stat.gov.pl/en/



Data for Mazowieckie Voivodship in 2018 (preliminary)

### Most often, accident at work includes:



## Persons injured in accidents at work\* 10154 total other injury serious fatal 0

# upper limbs 39% lower limbs 38% Location of injury 9% head neck, back, spine 4% torso and internal organs whole body and its various parts



## Persons injured in accidents at work per 1000 employed persons



## Number of days of inability to work per 1 injured person





\*Excluding accidents in private farms in agriculture.

<sup>\*\*</sup>Doctors, nurses, midwives, specialists in emergency medical services, veterinarians, dentists, laboratory diagnosticians, pharmacists, other health professionals.