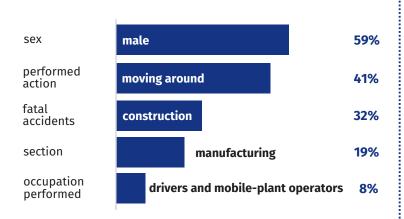

Statistical Office in Warszawa

warszawa.stat.gov.pl/en/



Data for Mazowieckie Voivodship in 2018 (preliminary)

### Most often, accident at work includes:



## Persons injured in accidents at work\* 10154 total other injury serious fatal 0

# upper limbs 39% lower limbs 38% Location of injury 9% head neck, back, spine 4% torso and internal organs whole body and its various parts



## Persons injured in accidents at work per 1000 employed persons



## Number of days of inability to work per 1 injured person





\*Excluding accidents in private farms in agriculture.

<sup>\*\*</sup>Doctors, nurses, midwives, specialists in emergency medical services, veterinarians, dentists, laboratory diagnosticians, pharmacists, other health professionals.