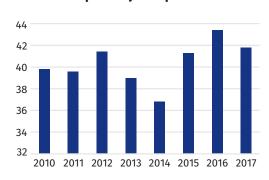

## Number of days of inability to work per 1 injured person

\*Excluding accidents in private farms in agriculture.

<sup>\*\*</sup>Doctors, nurses, midwives, specialists in emergency medical services, veterinarians, dentists, laboratory diagnosticians, pharmacists, other health professionals.