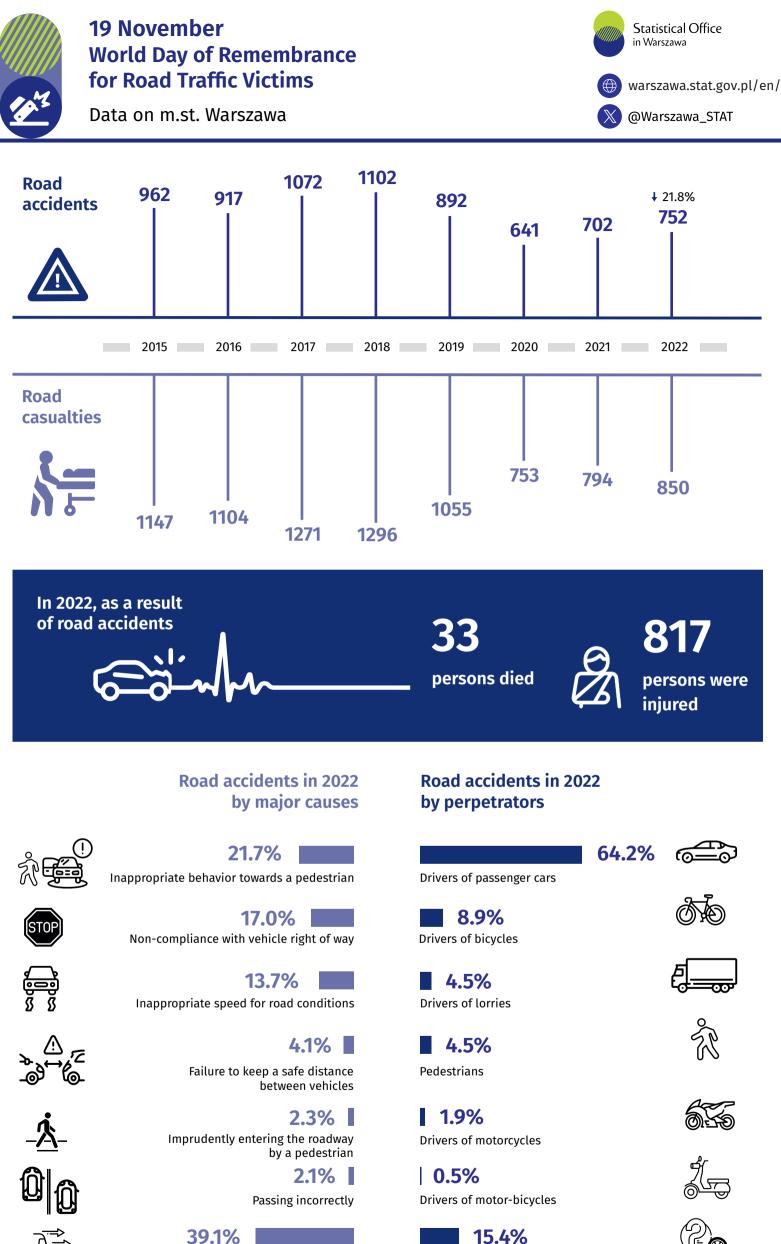

↑↓ increase/decrease compared to 2015

strate strate

When publishing Statistical Office data - please indicate the source.

Other events

Source: data of the National Police Headquartes

**\*** \* \* \* \* \* \*\*\*\* \*\*\*\* \*\*\*\* Rate \*\*\*

Road accident is an event connected with the movement of vehicles on public roads as a result of which death or injury occurred.

↑↓ increase/decrease compared to 2015

15.4% Other perpetrators

**Person killed** is a person killed immediately or dying within 30 days as a result of an accident.

Road accident injury is a person who incurred injuries and received medical attention.

When publishing Statistical Office data - please indicate the source.