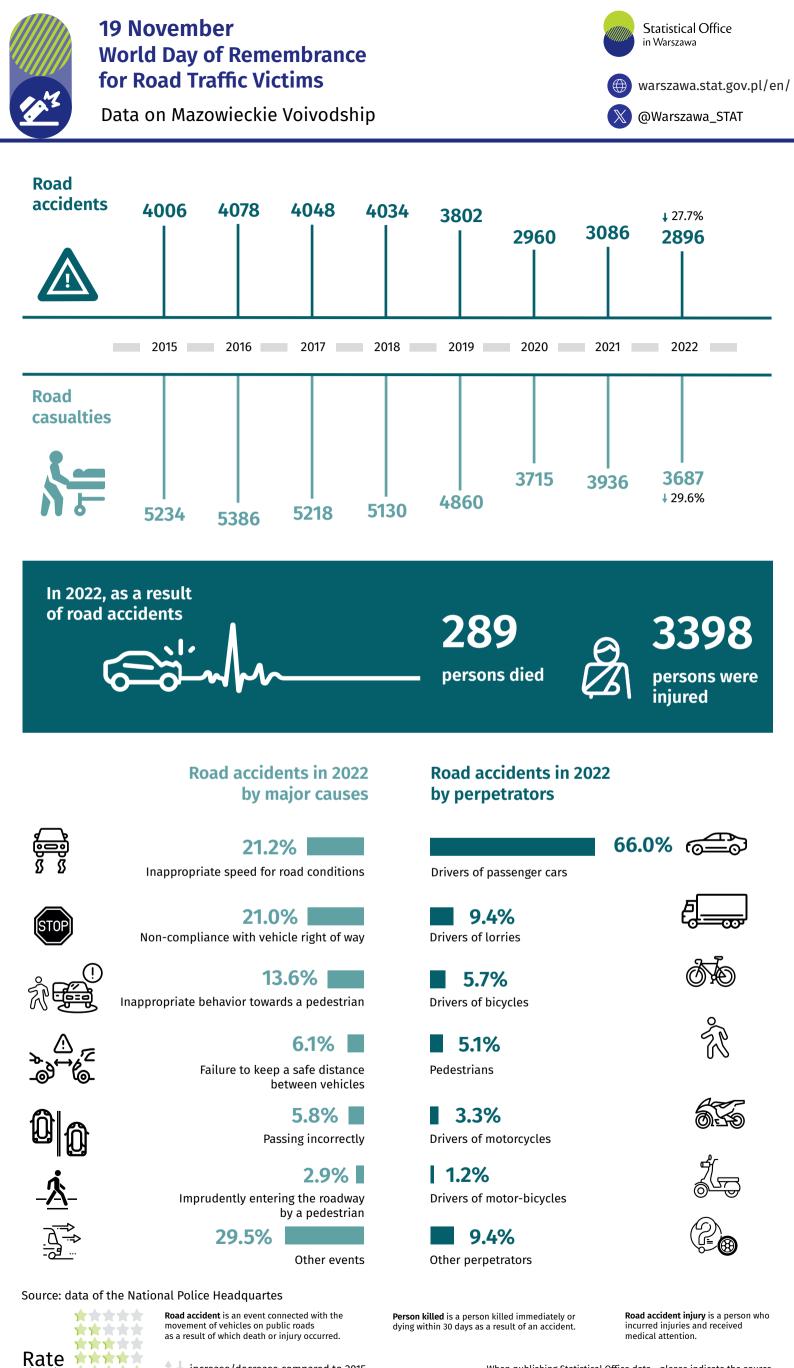

↑↓ increase/decrease compared to 2015

strate strate

When publishing Statistical Office data - please indicate the source.

Other events

Source: data of the National Police Headquartes

**\*** \* \* \* \* \* \*\*\*\* \*\*\*\* \*\*\*\* Rate \*\*\*

Road accident is an event connected with the movement of vehicles on public roads as a result of which death or injury occurred.

↑↓ increase/decrease compared to 2015

15.4% Other perpetrators

**Person killed** is a person killed immediately or dying within 30 days as a result of an accident.

Road accident injury is a person who incurred injuries and received medical attention.

When publishing Statistical Office data - please indicate the source.