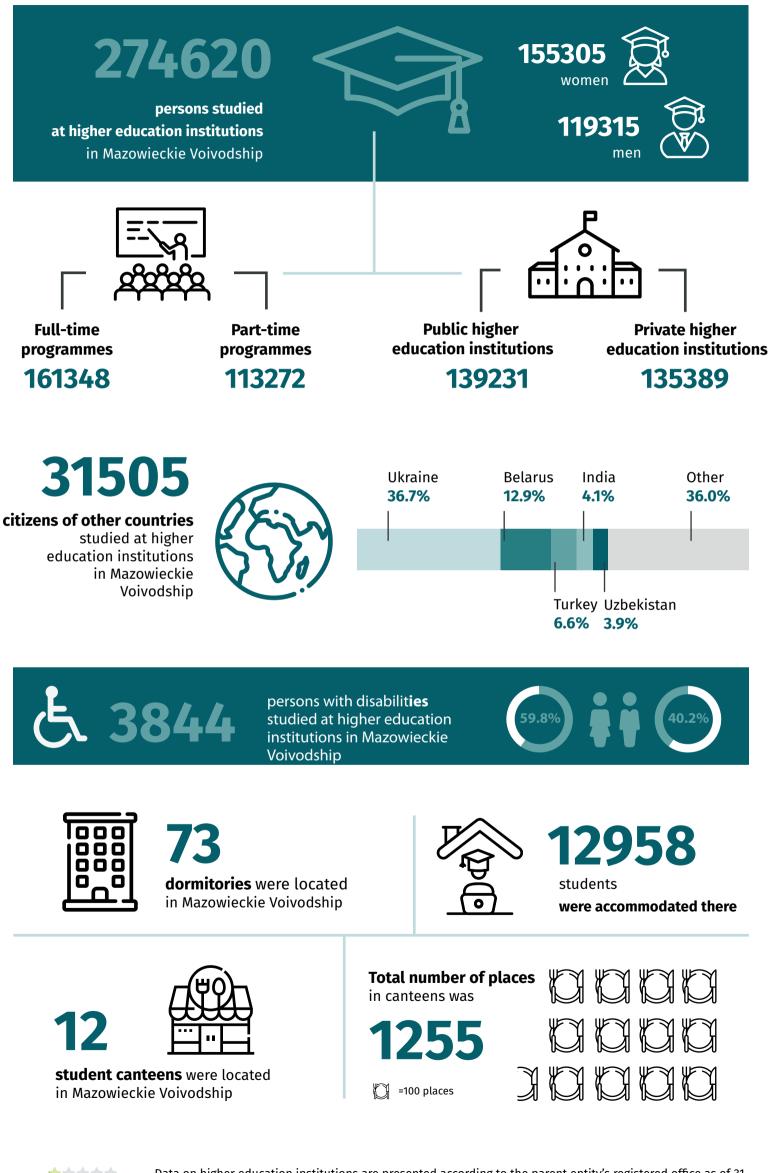

## 17 November International Students' Day Mazowieckie Voivodship

Statistical Office

Data on higher education institutions are presented according to the parent entity's registered office as of 31 December 2022 on the basis of the Integrated Information System on Science and Higher Education POL-on administred by the Ministery of Education and Science.

Rate

Data on higher education institutions are presented according to the parent entity's registered office as of 31 December 2022 on the basis of the Integrated Information System on Science and Higher Education POL-on administred by the Ministery of Education and Science.