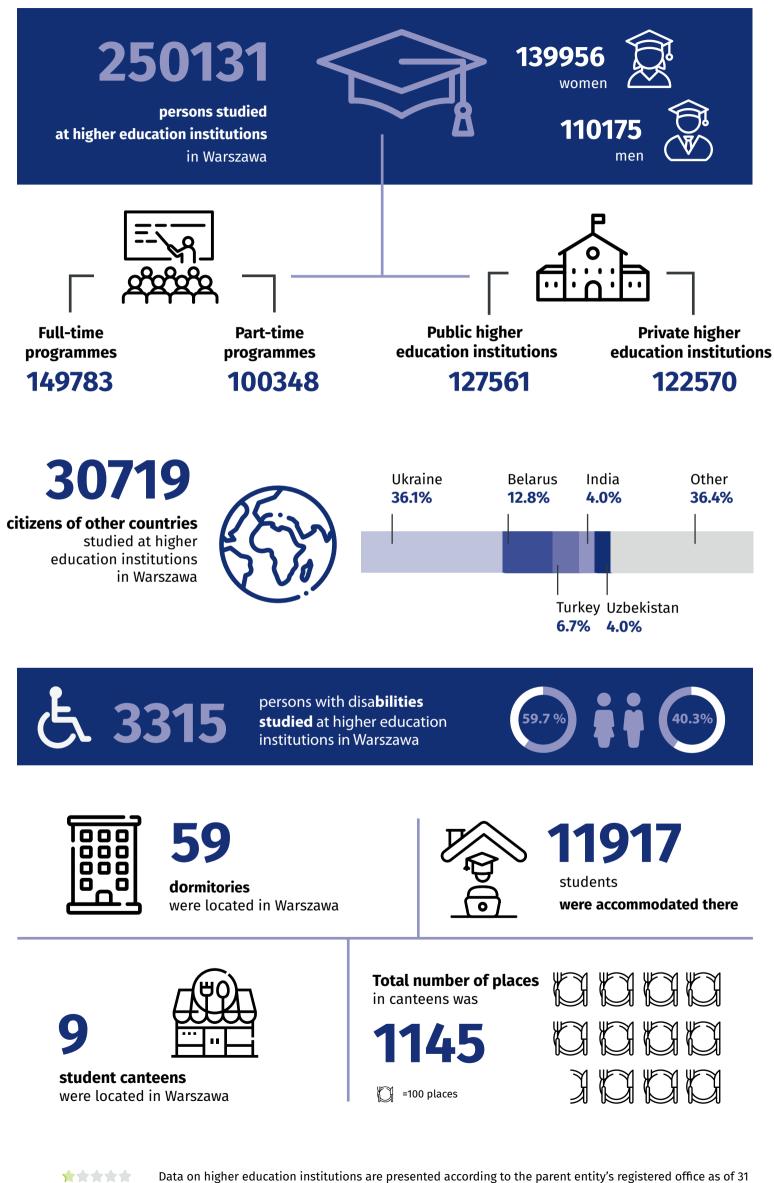

## 17 November International Students' Day M.st. Warszawa

Statistical Office

\*\*\*December 2022 on the basis<br/>administred by the Minister\*\*\*\*\*\*\*\*\*\*\*\*\*\*\*\*\*\*\*\*\*\*\*\*\*When publishing Statistical

Rate

Data on higher education institutions are presented according to the parent entity's registered office as of 31 December 2022 on the basis of the Integrated Information System on Science and Higher Education POL-on administred by the Ministery of Education and Science.